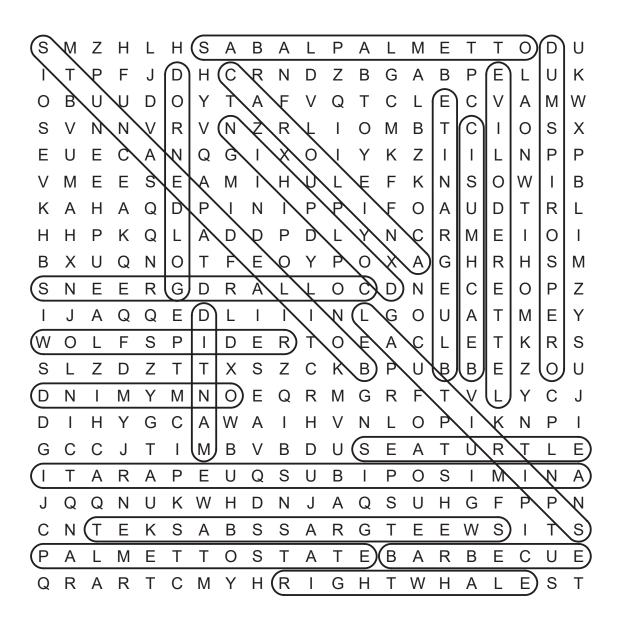

### **SOLUTION 2**

## **STATE SYMBOLS 2**

DIRECTIONS: Find and circle the South Caroloina state symbols (IN CAPITALS) in the grid. Look for them in all directions including backwards and diagonally.

State Insect: (Carolina) MANTID

State Lowcountry handcraft: SWEETGRASS BASKET

State Marine Mammal: (Bottlenose) DOLPHIN

State Migratory Marine Mammal: (Northern) RIGHT WHALE

State Motto 1: DUM SPIRO SPERO

State Motto 2:
ANIMIS OPIBUSQUE PARATI

State Music: SPIRITUAL

State Nickname: PALMETTO STATE

State Popular Music: BEACH MUSIC

State Reptile: (Loggerhead) SEA TURTLE

State Shell: LETTERED OLIVE

State Snack: BOILED PEANUTS

> State Song 1: CAROLINA

State Song 2: (South Carolina) ON MY MIND

State Southern Picnic Cuisine: BARBECUE

State Spider: (Carolina) WOLF SPIDER

State Stone: BLUE GRANITE

State Tree: SABAL PALMETTO

State Vegetable: COLLARD GREENS

State Wildflower: GOLDENROD