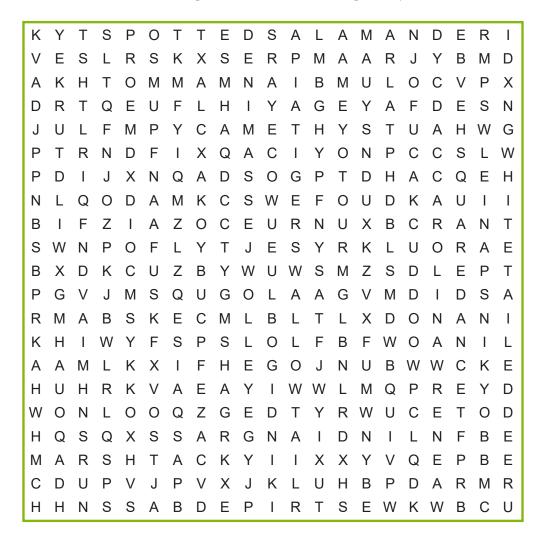

## STATE SYMBOLS 1

DIRECTIONS: Find and circle the South Caroloina state symbols (IN CAPITALS) in the grid. Look for them in all directions including backwards and diagonally.

State Amphibian: SPOTTED SALAMANDER

State Animal: WHITE-TAILED DEER

> State Beverage: MILK

State Bird: CAROLINA WREN State Butterfly: TIGER SWALLOWTAIL

> State Capital: COLUMBIA

State Color: INDIGO BLUE

State Dance: SHAG

State Duck: WOOD DUCK

State Fish: STRIPED BASS

State Flower: YELLOW JESSAMINE

State Folk Dance: SQUARE DANCE

State Fossil: COLUMBIAN MAMMOTH

> State Fruit: PEACH

State Game Bird: WILD TURKEY

State Gemstone: AMETHYST

State Grass: INDIAN GRASS

State Heritage Horse: MARSH TACKY

State Heritage Work Animal: MULE

State Hospitality Beverage: TEA

| Name: | Date: |  |
|-------|-------|--|
|       |       |  |