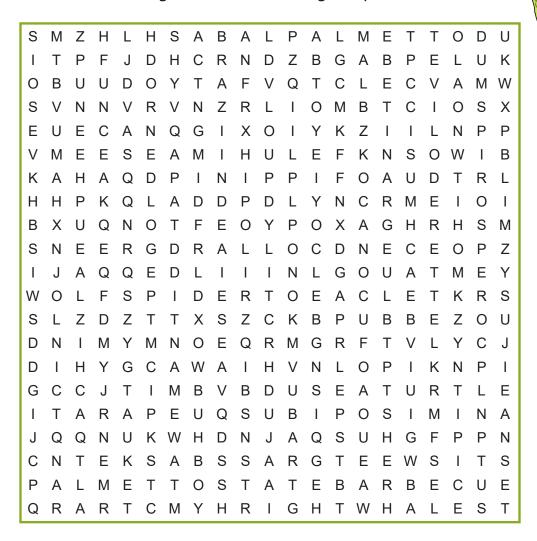

## **STATE SYMBOLS 2**

DIRECTIONS: Find and circle the South Caroloina state symbols (IN CAPITALS) in the grid. Look for them in all directions including backwards and diagonally.

State Insect: (Carolina) MANTID

State Lowcountry handcraft: SWEETGRASS BASKET

State Marine Mammal: (Bottlenose) DOLPHIN

State Migratory Marine Mammal: (Northern) RIGHT WHALE

State Motto 1: DUM SPIRO SPERO

State Motto 2:
ANIMIS OPIBUSQUE PARATI

State Music: SPIRITUAL

State Nickname: PALMETTO STATE

State Popular Music: BEACH MUSIC

State Reptile: (Loggerhead) SEA TURTLE

State Shell: LETTERED OLIVE

State Snack: BOILED PEANUTS

> State Song 1: CAROLINA

State Song 2: (South Carolina) ON MY MIND

State Southern Picnic Cuisine: BARBECUE

State Spider: (Carolina) WOLF SPIDER

State Stone: BLUE GRANITE

State Tree: SABAL PALMETTO

State Vegetable: COLLARD GREENS

State Wildflower: GOLDENROD