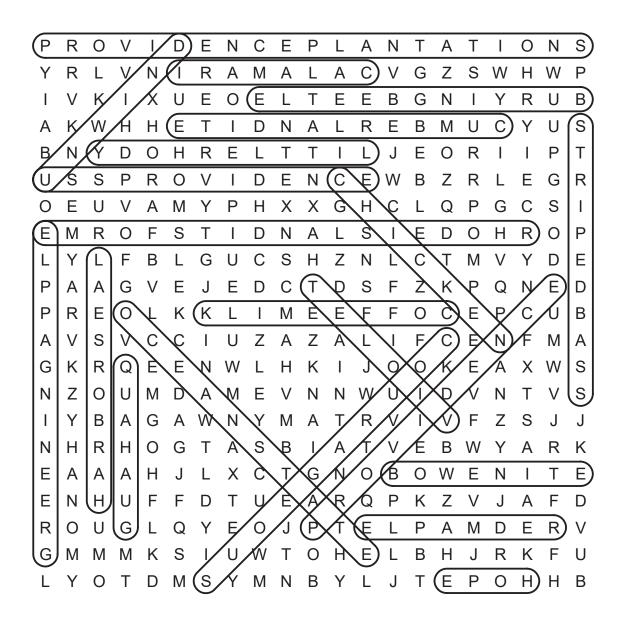

## Rhode Island STATE SYMBOLS

DIRECTIONS: Find and circle the Rhode Island state symbols (IN CAPITALS) in the grid. Look for them in all directions including backwards and diagonally.

Р R Ο V С Ρ А Ν Т Т Т D Е Ν Е L А L Ο Ν S Y R R С V G Ζ S W Ρ Α Μ A L А W Н L V Ν T V Κ Х U Ε Ο Е L Т Е Е В G Ν 1 Y R U В 1 Е Т R Е В С S Α Κ W Н Н D Ν A L Μ U Υ U J Ε Ρ Т В Ν Y D Ο Н R Е Т Т L Ο R Т L U S S Ρ R Ο T D Е С Е W В Ζ R L Е G R V Ν Ρ G Н С Ρ G С Ο Е U V Α Μ Y Н Х Х L Q S Т Ε R S D Ν Α S Ε D 0 Н R 0 Ρ Μ 0 F Т T L Т S Ζ Т Е Y L F В G U С Н Ν L С Y D L L Μ V Ρ Е S F Ζ А А G V J Ε D С Т D Κ Ρ Q Ν Е D Е F Ε Ρ R E 0 Κ Κ L Μ Е F 0 С Ρ С U В L T S С Ζ Ζ Е F V С T U А F С Ν Μ Α V А L Α G Κ R Q Е Е Ν W L Н Κ L J 0 0 Κ Е А Х W S Ζ Т S Ν 0 U Μ D A Μ Е V Ν Ν W U D V Ν V В F Ζ S Y Α G Α W Ν Y Μ Т R V J J T Α ν R G Т S В А Т E Α R Ν Н Н Ο Α V В W Y Κ T Е А А A Н J Х С Т G Ν Ο В Ο W Ε Ν Т Т Е L F D Е Ν Н U F F D Т U Е А R Q Ρ Κ Ζ V J A Т R U Ε J Ρ Ε L Ρ A D Е R V 0 G L Q Y Ο Μ F G S Т 0 Н Ε В R Κ U Μ Μ Μ Κ U W L Н J Y 0 Т D Μ S Υ Μ Ν В Υ L J Т Е Ρ 0 Н Н В

> State Nickname 2: LITTLE RHODY

State Rock: CUMBERLANDITE

> State Shell: QUAHAUG

State Ship: USS PROVIDENCE State Slogan: UNWIND

State Song: RHODE ISLAND IT'S FOR ME

> State Tree: RED MAPLE

State Yacht: COURAGEOUS

State Appetizer: CALAMARI

State Bird: RED CHICKEN

State Capital: PROVIDENCE

State Drink: COFFEE MILK

State Fish: STRIPED BASS

State Flower: VIOLET

State Fruit: GREENING APPLE

State Insect: BURYING BEETLE

State Marine Mammal: HARBOR SEAL

> State Mineral: BOWENITE

State Motto: HOPE

State Name: (The State of Rhode Island and) PROVIDENCE PLANTATIONS

> State Nickname 1: OCEAN STATE

> > © 2023 puzzles-to-print.com