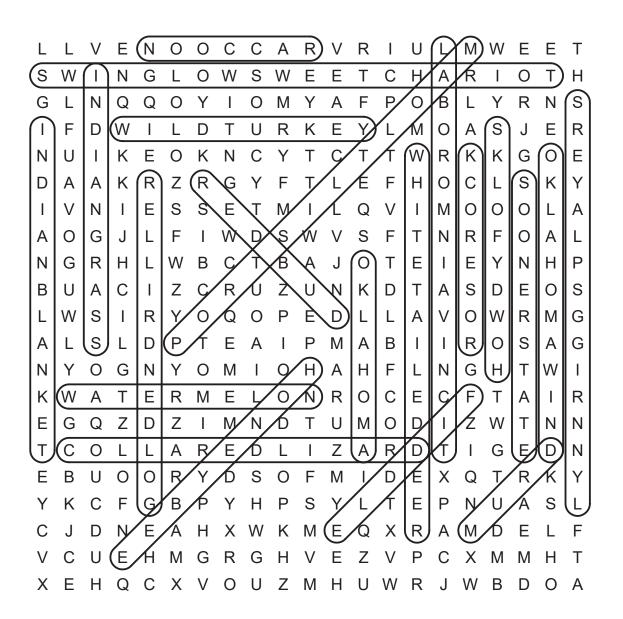

## Oklahoma STATE SYMBOLS 2

DIRECTIONS: Find and circle the Oklahoma state symbols (IN CAPITALS) in the grid. Look for them in all directions including backwards and diagonally.

ULMW ΕN O O C C A R R Е Е 1 V V Т L S W Т Ν G L ΟW S W Е Е Т С Н Α R T 0 Т Н S G L Ν Q Q 0 Y Т 0 Μ Υ A F Р 0 В L Υ R Ν F R А S Е R D W D Т U Κ Ε Υ L 0 J I Т L Μ Е Е Κ С Т С Т τw R Κ Κ G 0 U Κ 0 Ν Υ Ν L R Ζ R G F Т Е С L S Y D Α А Κ Y L F Н Ο Κ V Ν Т Е S S Е Т L Q Μ 0 0 0 L Α Μ Т V Т G F L W D S S Т R F 0 0 J L W V F Ν Α L A В Е G R н L W С Т В А J 0 Т Е 1 Υ Ν Н Ρ Ν U А С Ζ С R U ΖU Ν Κ D Т А S D Е 0 S В W S R Υ 0 Q 0 Ρ Е D L ΟW R Μ G L Т L А V L S L D Ρ Т E A 1 Ρ Μ Α В Т R 0 S Α G А Т Υ 0 G Ν Υ 0 Μ 0 Н А Η F Ν G Н Т W Т Ν L Е R R Е С F Т R Κ W А Т Μ Е L 0 Ν 0 С Α T Ζ D Ζ Μ Ν D Т UΜ ZWT Е G Q 0 D 1 Ν Ν Т С 0 L L A R Е D L Т Ζ А R D Т Т G Е D Ν Т R Ε В U 0 0 R Y D S 0 F Μ Т D Е Х Q Κ Y С В Е Ρ S Y Κ F G Ρ Υ Н Ρ S Υ L Т Ν U Α L NEA Н Е R D Е F С J D ΧW Κ Μ Q Х Α Μ L С G Е Ζ V U Е Н Μ R G Н V V Ρ С Х Μ Μ Н Т EHQCXVOU ZMHUWR В D Х J W Ο A

State Furbearer Animal: RACCOON

State Game Animal: WHITE-TAILED DEER

State Game Bird: WILD TURKEY

State Gospel Song: SWING LOW, SWEET CHARIOT State Grass: INDIAN GRASS

State Insect: HONEYBEE

State Monument: GOLDEN DRILLER

State Motto: LABOR OMNIA VINCIT

© 2023 puzzles-to-print.com

State Musical Instrument: FIDDLE

> State Nickname: SOONER STATE

State Percussive Instrument: DRUM

> State Poem: HOWDY FOLKS

State Reptile: COLLARED LIZARD

> *State Rock:* ROSE ROCK

State Soil: PORT SILT LOAM

State Song and Anthem: OKLAHOMA!

State Theater Group: LYNN RIGGS PLAYERS (of Oklahoma)

> *State Tree:* REDBUD

State Vegetable: WATERMELON

State Waltz: OKLAHOMA WIND

State Wildflower: INDIAN BLANKET

Word Search

**SOLUTION 1** 

Word Search

SOLUTION 2