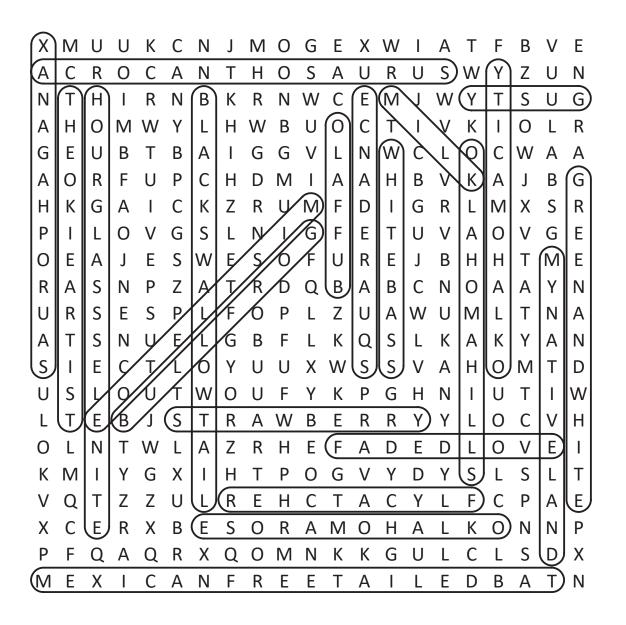

## COPYRIGHT

© 2023 Kim White Steele LLC - All rights reserved. Permission to copy for single classroom use only. Not for public display.

DIRECTIONS: Find and circle the Oklahoma state symbols (IN CAPITALS) in the grid. Look for them in all directions including backwards and diagonally.

| Х | Μ | U | U | Κ | С | Ν | J | Μ | 0 | G | Е | Х | W | Ι | А | Т | F | В | V | Е |
|---|---|---|---|---|---|---|---|---|---|---|---|---|---|---|---|---|---|---|---|---|
| А | С | R | 0 | С | А | Ν | Т | Н | 0 | S | А | U | R | U | S | W | Y | Ζ | U | Ν |
| Ν | Т | Η | Ι | R | Ν | В | Κ | R | Ν | W | С | Е | Μ | J | W | Υ | Т | S | U | G |
| А | Н | 0 | Μ | W | Y | L | Η | W | В | U | 0 | С | Т | Ι | V | Κ | Ι | 0 | L | R |
| G | Е | U | В | Т | В | А | Ι | G | G | V | L | Ν | W | С | L | 0 | С | W | А | А |
| А | 0 | R | F | U | Ρ | С | Н | D | Μ | Ι | А | А | Н | В | V | Κ | А | J | В | G |
| н | Κ | G | А | Ι | С | Κ | Ζ | R | U | Μ | F | D | Ι | G | R | L | Μ | Х | S | R |
| Ρ | Ι | L | 0 | V | G | S | L | Ν | Ι | G | F | Е | Т | U | V | А | 0 | V | G | Е |
| 0 | Е | А | J | Е | S | W | Е | S | 0 | F | U | R | Е | J | В | Н | Н | Т | Μ | Е |
| R | А | S | Ν | Ρ | Ζ | А | Т | R | D | Q | В | А | В | С | Ν | 0 | А | А | Y | Ν |
| U | R | S | Е | S | Ρ | L | F | 0 | Ρ | L | Ζ | U | А | W | U | Μ | L | Т | Ν | А |
| А | Т | S | Ν | U | Е | L | G | В | F | L | К | Q | S | L | Κ | А | Κ | Υ | А | Ν |
| S | Ι | Е | С | Т | L | 0 | Y | U | U | Х | W | S | S | V | А | Н | 0 | Μ | Т | D |
| U | S | L | 0 | U | Т | W | 0 | U | F | Υ | К | Ρ | G | Η | Ν | Ι | U | Т | Ι | W |
| L | Т | Е | В | J | S | Т | R | А | W | В | Е | R | R | Y | Y | L | 0 | С | V | Н |
| 0 | L | Ν | Т | W | L | А | Ζ | R | Η | Е | F | А | D | Е | D | L | 0 | V | Е | Ι |
| К | Μ | Ι | Y | G | Х | Ι | Н | Т | Ρ | 0 | G | V | Y | D | Y | S | L | S | L | Т |
| V | Q | Т | Ζ | Ζ | U | L | R | Е | Η | С | Т | А | С | Y | L | F | С | Ρ | А | Е |
| Х | С | Е | R | Х | В | Е | S | 0 | R | А | Μ | 0 | Н | А | L | Κ | 0 | Ν | Ν | Ρ |
| Ρ | F | Q | А | Q | R | Х | Q | 0 | Μ | Ν | К | Κ | G | U | L | С | L | S | D | Х |
| Μ | Е | Х | Ι | С | А | Ν | F | R | Е | Е | Т | А | Ι | L | Е | D | В | А | Т | Ν |

State Amphibian: BULLFROG

> State Animal: BUFFALO

State Beverage: MILK

State Bird: (Scissor-Tailed) FLYCATCHER State Butterfly: BLACK SWALLOWTAIL

*State Capital:* OKLAHOMA CITY

State Caricature Artist: THE OKIE ARTIST

State Cartoon Character: GUSTY® © 2023 puzzles-to-print.com

State Children's Song: (Oklahoma,) MY NATIVE LAND

State Colors: GREEN AND WHITE

State Country Western Song: FADED LOVE

State Crystal: HOURGLASS SELENITE

State Dinosaur: ACROCANTHOSAURUS (atokensis)

> *State Fish:* WHITE BASS

State Floral Emblem: MISTLETOE

State Flower: OKLAHOMA ROSE

State Flying Mammal: MEXICAN FREE-TAILED BAT

> State Folk Dance: SQUARE DANCE

State Folk Song: OKLAHOMA HILLS

State Fossil: SAUROPHAGANAX (maximus)

> *State Fruit:* STRAWBERRY