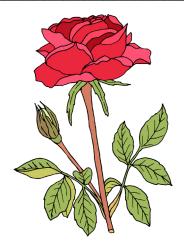

State Dinosaur: ACROCANTHOSAURUS (atokensis)

> *State Fish:* WHITE BASS

State Floral Emblem: MISTLETOE

State Flower: OKLAHOMA ROSE

State Flying Mammal: MEXICAN FREE-TAILED BAT

> State Folk Dance: SQUARE DANCE