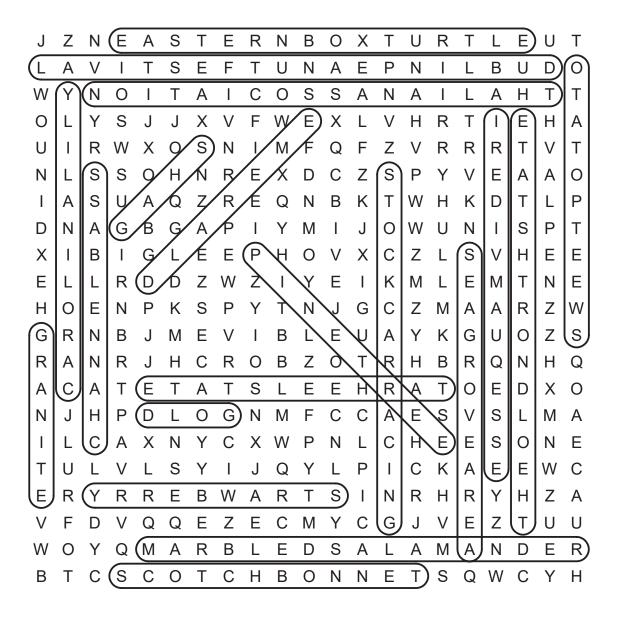

ate symbols (IN CAPITALS) in the grid. Look for them in all directions including backwards and diagonally.



State Mineral: GOLD

State Motto: ESSE QUAM VIDERI

State Nickname: TAR HEEL STATE

State Peanut Festival:
DUBLIN PEANUT FESTIVAL

State Popular Dance: SHAG

State Pottery Birthplace: SEAGROVE AREA

State Precious Stone: EMERALD

> State Red Berry: STRAWBERRY

State Reptile: EASTERN BOX TURTLE

> State Rock: GRANITE

State Salamander: MARBLED SALAMANDER

State Saltwater Fish: CHANNEL BASS

State Shell: SCOTCH BONNET

State Song: THE OLD NORTH STATE

State Sport: STOCK CAR RACING

State Theater: THALIAN ASSOCIATION

State Tree: PINE TREE

State Vegetable: SWEET POTATO

State Wildflower: CAROLINA LILY

## **Word Search**

### **SOLUTION 1**



## **Word Search**

### **SOLUTION 2**