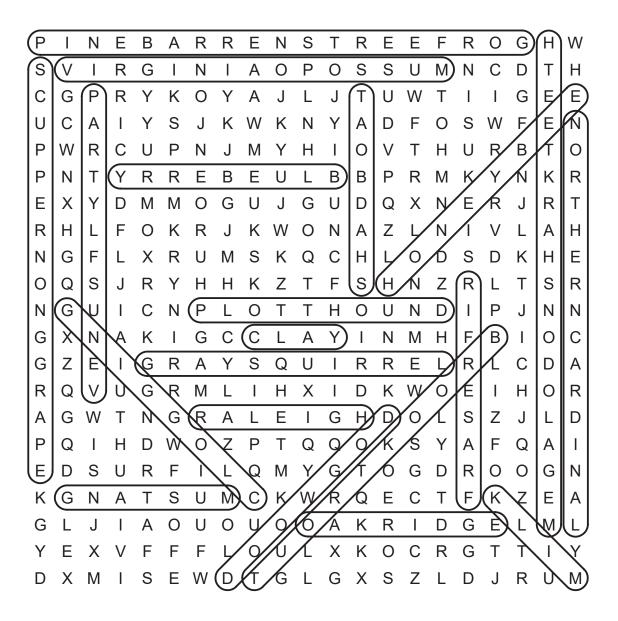

ONS: Find and circle the North Carolina state symbols (IN CAPITALS) in the grid. Look for them in all directions including backwards and diagonally.



State Mineral: GOLD

State Motto: ESSE QUAM VIDERI

State Nickname: TAR HEEL STATE

State Peanut Festival:
DUBLIN PEANUT FESTIVAL

State Popular Dance: SHAG

State Pottery Birthplace: SEAGROVE AREA

State Precious Stone: EMERALD

> State Red Berry: STRAWBERRY

State Reptile: EASTERN BOX TURTLE

> State Rock: GRANITE

State Salamander: MARBLED SALAMANDER

State Saltwater Fish: CHANNEL BASS

State Shell: SCOTCH BONNET

State Song: THE OLD NORTH STATE

State Sport: STOCK CAR RACING

State Theater: THALIAN ASSOCIATION

State Tree: PINE TREE

State Vegetable: SWEET POTATO

State Wildflower: CAROLINA LILY

## **Word Search**

### **SOLUTION 1**



## **Word Search**

### **SOLUTION 2**