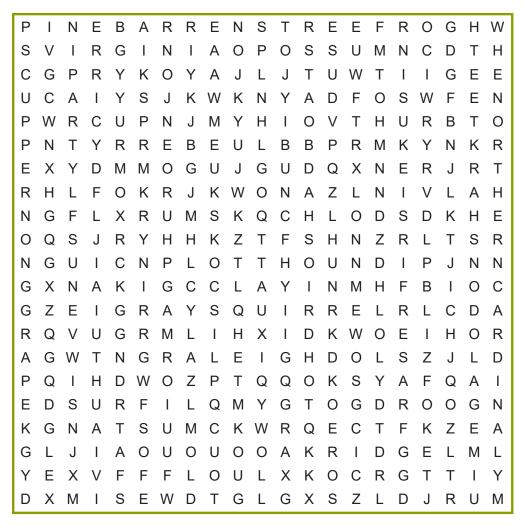

## STATE SYMBOLS 1

DIRECTIONS: Find and circle the North Carolina state symbols (IN CAPITALS) in the grid. Look for them in all directions including backwards and diagonally.

State Art Medium: CLAY

State Beverage: MILK

State Bird: NORTHERN CARDINAL

State Blue Berry: BLUEBERRY

State Capital: RALEIGH

State Carnivorous Plant: VENUS FLYTRAP

State Christmas Tree: FRASER FIR

State Dog: PLOTT HOUND

State Flower: DOGWOOD

State Folk Dance: CLOGGING

State Fossil:
MEGALODON SHARK TEETH

State Freshwater Fish: (Southern Appalachian) BROOK TROUT

State Frog: PINE BARRENS TREEFROG

State Fruit: SCUPPERNONG GRAPE

State Historical Boat: SHAD BOAT

State Horse: (Colonial Spanish) MUSTANG

State Insect: HONEYBEE

State Mammal: GRAY SQUIRREL

State Marsupial: VIRGINIA OPOSSUM

State Military Academy:
OAK RIDGE

| Name: | Date: |  |
|-------|-------|--|
|       |       |  |