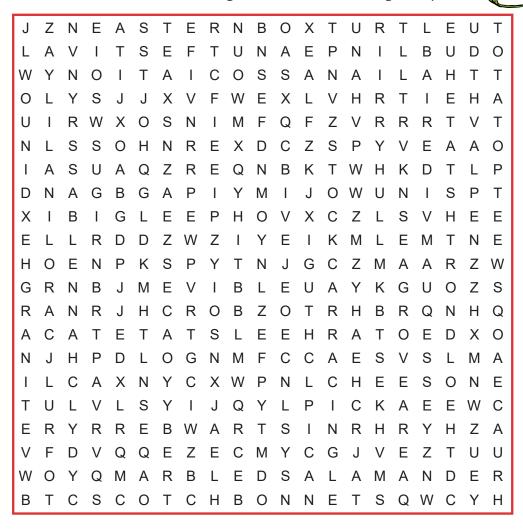

## STATE SYMBOLS 2

DIRECTIONS: Find and circle the North Carolina state symbols (IN CAPITALS) in the grid. Look for them in all directions including backwards and diagonally.

State Mineral: GOLD

State Motto: ESSE QUAM VIDERI

State Nickname: TAR HEEL STATE

State Peanut Festival:
DUBLIN PEANUT FESTIVAL

State Popular Dance: SHAG

State Pottery Birthplace: SEAGROVE AREA

State Precious Stone: EMERALD

> State Red Berry: STRAWBERRY

State Reptile: EASTERN BOX TURTLE

> State Rock: GRANITE

State Salamander: MARBLED SALAMANDER

State Saltwater Fish: CHANNEL BASS

State Shell: SCOTCH BONNET

State Song: THE OLD NORTH STATE

State Sport: STOCK CAR RACING

State Theater: THALIAN ASSOCIATION

State Tree: PINE TREE

State Vegetable: SWEET POTATO

State Wildflower: CAROLINA LILY