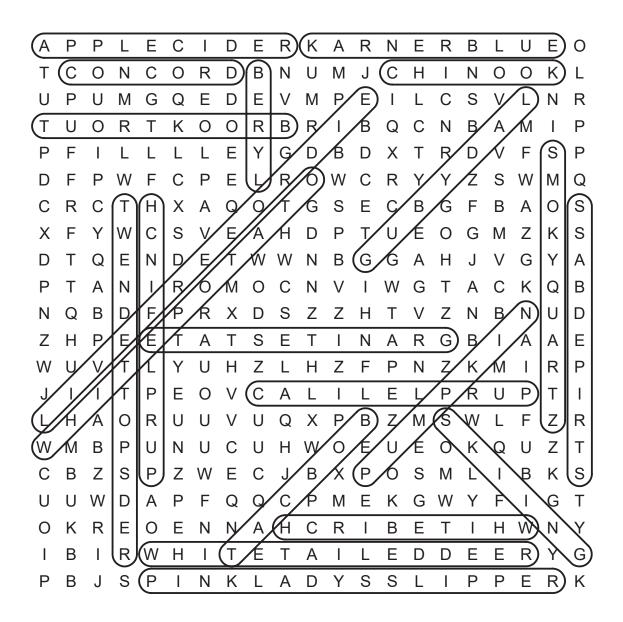

State Gem: SMOKY QUARTZ

> State Insect: LADYBUG

State Mineral: BERYL

DIRECTIONS: Find and circle the New Hampshire state symbols (IN CAPITALS) in the grid. Look for them in all directions including backwards and diagonally.

Ρ Ρ E С ER Κ ARN ERB U Е А L 1 D L 0 С Т Ο С 0 R D В Ν U Μ J С н Ο Ο Κ L Ν T Ν U Ρ U G E D Е Ρ Е С S Ν R Μ Q V Μ L V L Т В Ρ U 0 R Т Κ Ο 0 R В R Q С Ν В A Μ Ρ F Е D В D Х F S Ρ Y G Т R D V I L L L Ρ Е F Ρ F С С R Z S Q D W L R 0 W Y Y W Μ С R С Т Х Α Q Ο Т G S Е С В G F В A 0 S н F S Е Ρ Т U Е G Ζ S Х Y С V Α Η D Ο Μ Κ W G Т Q D E Т В G G A V Y А D Е Ν W W Ν Н Ρ Т G Α R Ο 0 С W Т С Κ Q В Ν Μ Ν V I Α Q В D F Ρ R Х D S Ζ Ζ Η Т V Ζ Ν В N U D Ν Ζ н Ρ E Е Т A Т S E Т Т Ν Α R G В Т A Α Е Ζ F Ρ Ζ Ρ W U V Т U Н Ζ Н Ν Κ R Y L M I Т Ρ Е 0 С A E Ρ R Ρ Т I V L L L U J Ζ Ρ В S F Ζ R L н Α 0 R U U V U Q Х Μ W L В Ε Ζ Т W Μ Ρ U Ν U С U Н W Ο U E 0 Κ Q U С Ζ Ρ Ζ Е Х Ρ 0 S В Κ S В S W С J В Μ L Т W Ρ F Ρ Е F G Т U U D A Q Q С Μ Κ G W Y T Κ R Е Ν С R Т В E Т W N Υ Ο Е Ο Ν Α Н I Н Т Т Е D D Ε Е G T В R W Н Ε Α I L R Y Ρ B J S Ρ T N Κ L А D Υ S S L L Ρ Ρ Е R Κ

## **SOLUTION**