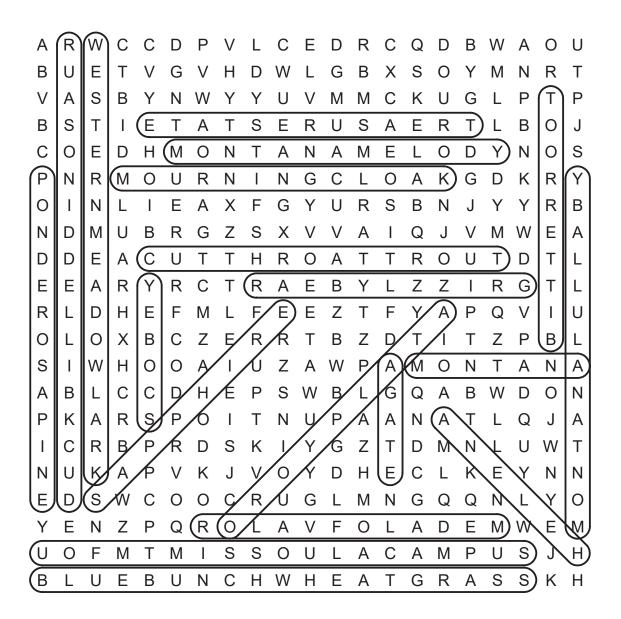

## Montana STATE SYMBOLS

DIRECTIONS: Find and circle the Montana state symbols (IN CAPITALS) in the grid. Look for them in all directions including backwards and diagonally.

| А | R | W | С | С | D | Ρ | V | L | С | Е | D | R | С | Q | D | В | W | А | 0 | U |
|---|---|---|---|---|---|---|---|---|---|---|---|---|---|---|---|---|---|---|---|---|
| В | U | Е | Т | V | G | V | Н | D | W | L | G | В | Х | S | 0 | Y | Μ | Ν | R | Т |
| V | А | S | В | Y | Ν | W | Y | Y | U | V | М | М | С | Κ | U | G | L | Ρ | Т | Ρ |
| В | S | Т | Ι | Е | Т | А | Т | S | Е | R | U | S | А | Е | R | Т | L | В | 0 | J |
| С | 0 | Е | D | Н | Μ | 0 | Ν | Т | А | Ν | А | Μ | Е | L | 0 | D | Y | Ν | 0 | S |
| Ρ | Ν | R | Μ | 0 | U | R | Ν | Ι | Ν | G | С | L | 0 | А | Κ | G | D | Κ | R | Υ |
| 0 | Ι | Ν | L | Ι | Е | А | Х | F | G | Y | U | R | S | В | Ν | J | Y | Υ | R | В |
| Ν | D | Μ | U | В | R | G | Ζ | S | Х | V | V | А | Ι | Q | J | V | Μ | W | Е | А |
| D | D | Е | А | С | U | Т | Т | Η | R | 0 | А | Т | Т | R | 0 | U | Т | D | Т | L |
| E | Е | А | R | Y | R | С | Т | R | А | Е | В | Υ | L | Ζ | Ζ | Ι | R | G | Т | L |
| R | L | D | Н | Е | F | Μ | L | F | Е | Е | Ζ | Т | F | Y | А | Ρ | Q | V | Ι | U |
| 0 | L | 0 | Х | В | С | Ζ | Е | R | R | Т | В | Ζ | D | Т | Ι | Т | Ζ | Ρ | В | L |
| S | Ι | W | Н | 0 | 0 | А | Ι | U | Ζ | А | W | Ρ | А | Μ | 0 | Ν | Т | А | Ν | А |
| A | В | L | С | С | D | Н | Е | Ρ | S | W | В | L | G | Q | А | В | W | D | 0 | Ν |
| Ρ | K | А | R | S | Ρ | 0 | Ι | Т | Ν | U | Ρ | А | А | Ν | А | Т | L | Q | J | А |
| Т | С | R | В | Ρ | R | D | S | Κ | Ι | Y | G | Ζ | Т | D | Μ | Ν | L | U | W | Т |
| Ν | U | Κ | А | Ρ | V | Κ | J | V | 0 | Y | D | Η | Е | С | L | Κ | Е | Y | Ν | Ν |
| E | D | S | W | С | 0 | 0 | С | R | U | G | L | Μ | Ν | G | Q | Q | Ν | L | Y | 0 |
| Y | Е | Ν | Ζ | Ρ | Q | R | 0 | L | А | V | F | 0 | L | А | D | Е | Μ | W | Е | Μ |
| U | 0 | F | Μ | Т | Μ | Ι | S | S | 0 | U | L | А | С | А | Μ | Ρ | U | S | J | Н |
| В | L | U | Е | В | U | Ν | С | Н | W | Н | Е | А | Т | G | R | А | S | S | Κ | Н |

*State Animal:* GRIZZLY BEAR

State Arboretum: U OF MT MISSOULA CAMPUS

> State Ballad: MONTANA MELODY

State Bird: WESTERN MEADOWLARK

> State Butterfly: MOURNING CLOAK

> > State Capital: HELENA

State Fish: CUTTHROAT TROUT

> State Flower: BITTERROOT

State Fossil: DUCK-BILLED DINOSAUR

> State Gemstone 1: AGATE

> State Gemstone 2: SAPPHIRE

State Grass: BLUEBUNCH WHEATGRASS

> *State Lullaby:* MONTANA LULLABY

State Medal of Valor: MEDAL OF VALOR

> State Motto: ORO Y PLATA

State Nicknames: TREASURE STATE

> State Soil: SCOBEY

State Song: MONTANA

State Tree: PONDEROSA PINE

© 2023 puzzles-to-print.com