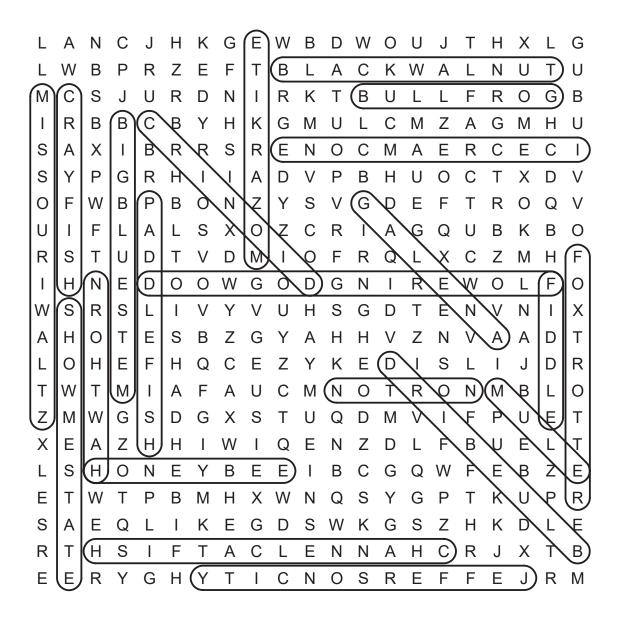

## COPYRIGHT

© 2023 Kim White Steele LLC - All rights reserved. Permission to copy for single classroom use only. Not for public display. Name:

Date:

DIRECTIONS: Find and circle the Florida state symbols (IN CAPITALS) in the grid. Look for them in all directions including backwards and diagonally.

Ν С Н Κ GEW В DW U Т Н Х L G А J 0 J L В Ζ U Т L W Ρ R Е F Т В L А С ΚW Α L Ν U R Т F R 0 Μ С S J U D Ν Т R Κ В U L L G В L С В Κ G С Ζ А G Μ Н U R В В Υ Н Μ U Μ В R R S R Е Ο С Е R С Ε С S А Х Т Ν Μ А Т Ρ G R А D Ρ В 0 С Т Х D V S Y Н V Н U F W В Ρ В 0 Ν Ζ Υ S V G D Е F Т R 0 Q V Ο F S Х 0 Ζ С R G Q U В Κ В 0 U T L Α L 1 А Т F С Ζ R S Т U D V D Μ Т 0 R Q L Х Μ Н F F Н Ν Е D 0 0 W G Ο D G Ν R Е W 0 L 0 Ι S W S R S Т V Υ U Н G D Т Е Ν V Ν 1 Х L V 0 Т Е S В Ζ GΥ А Н Н Ζ Ν Α А D Т А Н V V L 0 Н Ε F Н Q С Е Ζ Υ Κ Е D T S L L J D R Т Т А F С Μ Μ В L 0 W Μ Т А U Ν 0 Т R 0 Ν Ζ G S D G Х S Т U D F Ρ U Ε Т Μ W Q Μ V Τ Е Х Е А Ζ Н Н T W Т Q Е Ν Ζ D L F В U L Т S С Е Ζ Е L Н Ο Ν Е Υ В Е Ε I В G Q W F В Т Ρ В S G Ρ Т Κ U Ρ R Е Т W Μ Н XW Ν Q Υ S E Ω Κ Е G D S W Κ G S Ζ Н Κ D L E Α L T F Т R Т R Т н S L А С L Е Ν Ν А Н С J Х В ERYGH ΥΤ 1 CNOSREFFE R Е J Μ

> State Amphibian: BULLFROG

State Animal: (Missouri) MULE

State Aquatic Animal: PADDLEFISH

> State Bird: BLUEBIRD

State Capital: JEFFERSON CITY

State Dessert: ICE CREAM CONE

State Fish: CHANNEL CATFISH

> *State Flower:* HAWTHORN

© 2023 puzzles-to-print.com

State Fossil: CRINOID

State Grape: NORTON

State Grass: BIG BLUESTEM

State Horse: (Missouri) FOX TROTTER

> State Insect: HONEYBEE

State Invertebrate: CRAYFISH

> State Mineral: GALENA

State Musical Instrument: FIDDLE

> State Nickname: SHOW-ME STATE

> > *State Rock:* MOZARKITE

State Song: MISSOURI WALTZ

State Tree: FLOWERING DOGWOOD

> State Tree Nut: BLACK WALNUT