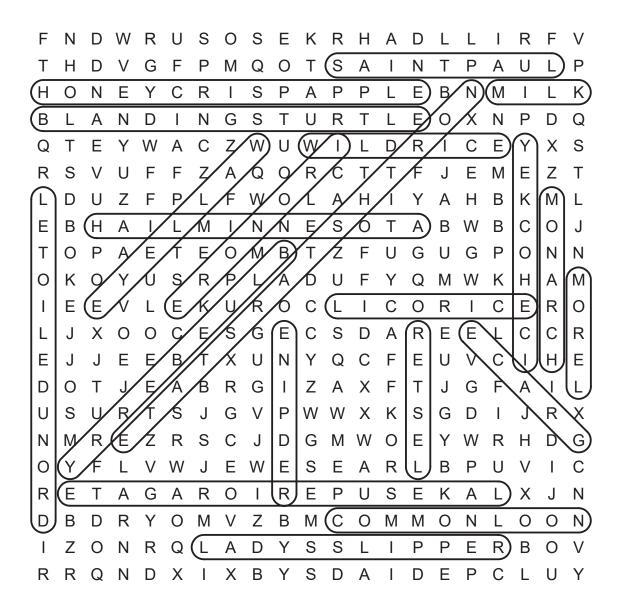

# Minnesota STATE SYMBOLS

DIRECTIONS: Find and circle the Minnesota state symbols (IN CAPITALS) in the grid. Look for them in all directions including backwards and diagonally.

State Bird: COMMON LOON

State Butterfly: MONARCH

State Capital: SAINT PAUL

State Candy (proposed):
LICORICE

State Drink: MILK

State Fish: WALLEYE

State Flower: (Pink & White) LADY'S SLIPPER

> State Fruit: HONEYCRISP APPLE

State Gemstone: LAKE SUPERIOR AGATE

State Grain: WILD RICE

State Mineral (proposed):
IRON ORE

State Motto: L'ETOILE DU NORD

State Muffin: BLUEBERRY

R Ν D U S 0 S Ε K R Н Α R Т S Р M Q R S Ε 0 K Ε D Q В Ν G S R Τ L 0 Ν Ζ D S C Ζ Q R C M Т Ο D 0 L Н В L Ε S В Н Ν 0 Т В M Ν 0 В Т Ζ F U G U G M 0 S R Α D U F Υ Q 0 K M M Ε Ε K R C C C Ε 0 U 0 Т 0 R 0 Ε S G Ε C S D Ε Ε Т С F Ε Ε В Χ Ν Υ Q Ε Ε J 0 Т В Ζ Χ F D Ε Α R G Α Т G L G W X K S G X S 0 G C D G M Ε D Υ Ε Ε S C 0 J W Ε Α R В Ε R R Ε U S Ε G 0 K В Ζ В C 0 D Ζ 0 R Α D Υ S S R В 0 V Q R Q Ν D X X B Υ S D Α D Ε Р C L U

> State Mushroom: MOREL

State Nickname: NORTH STAR STATE

State Photograph: GRACE

State Reptile (proposed):
BLANDING'S TURTLE

State Soil: LESTER

State Song: HAIL MINNESOTA

State Sport: ICE HOCKEY

State Tree: RED PINE

### **SOLUTION**