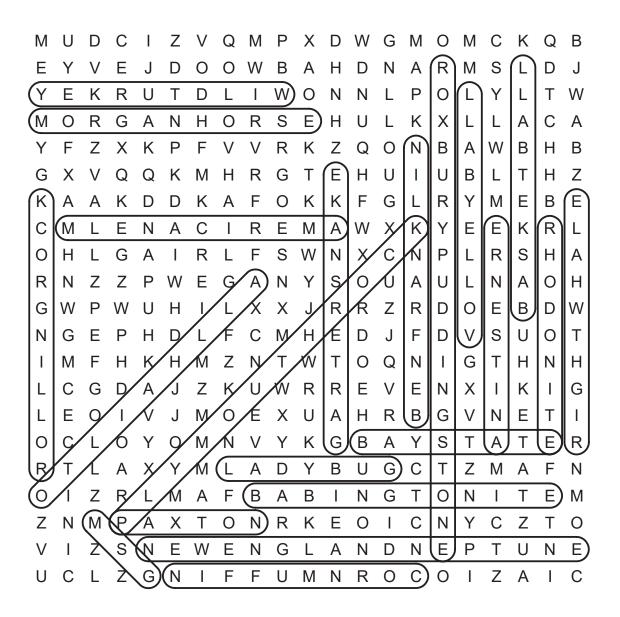

Muffin: CORN MUFFIN

State Nicknames: BAY STATE

State Recreational Sport: VOLLEYBALL

С Ζ V Q M X D W G M 0 M K Q В 0 D D J W 0 G 0 S Ε Α Υ Ζ Ζ Q 0 В K E Ζ G G Т Н U Н K K F G Ε Ε 0 C Ε Ε K M Α S G S X C Α 0 Н Ν Ζ S G 0 Н W X R R Ζ 0 Ε Χ D W Ν G Ε D C M Н Ε D J D 0 Т Ζ Q Н M Т Τ 0 Н Ζ R G K Ε 0 M 0 E X U Α Н R В G T Т 0 0 Υ 0 Ν Υ K G В S Т Ε R В G C Ζ В В Ν G Т Ε M Ο Ζ Ζ Т 0 R K Ε 0 C C 0 Ν M Ν Ε Ν G Ν D Ν Ε

NROC

U M

State Reptile: GARTER SNAKE

F F

C

Z G

State Rock:
ROXBURY PUDDINGSTONE

State Shell: NEW ENGLAND NEPTUNE

State Soil: PAXTON SOIL SERIES State Song:
ALL HAIL TO (Massachusetts)

Ζ

0

C

State Sport: BASKETBALL

State Tree: AMERICAN ELM

> State Vessel: ERNESTINA

## Massachusetts

### **Word Search**

### **SOLUTION 1**





### **Word Search**

#### **SOLUTION 2**