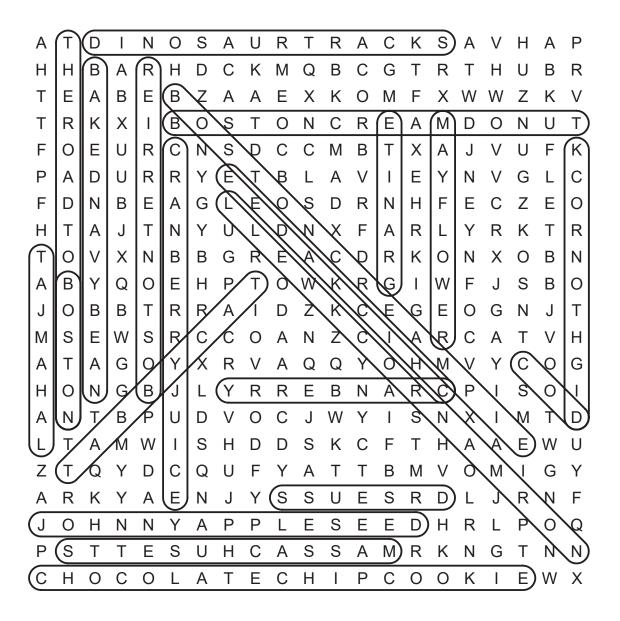

IGHT WHALE

State Mineral: BABINGTONITE

State Muffin: CORN MUFFIN

State Nicknames: BAY STATE

State Recreational Sport: VOLLEYBALL

С Ζ V Q M X D W G M 0 M K Q В 0 D D J W 0 G 0 S Ε Α Υ Ζ Ζ Q 0 В K E Ζ G G Т Н U Н K K F G Ε Ε 0 C Ε Ε K M Α S G S X C Α 0 Н Ν Ζ S G 0 Н W X R R Ζ 0 Ε Χ D W Ν G Ε D C M Н Ε D J D 0 Т Ζ Q Н M Т Τ 0 Н Ζ R G K Ε 0 M 0 E X U Α Н R В G T Т 0 0 Υ 0 Ν Υ K G В S Т Ε R В G C Ζ В В Ν G Т Ε M Ο Ζ Ζ Т 0 R K Ε 0 C C 0 Ν M Ν Ε Ν G Ν D Ν Ε

NROC

U M

State Reptile: GARTER SNAKE

F F

C

Z G

State Rock:
ROXBURY PUDDINGSTONE

State Shell: NEW ENGLAND NEPTUNE

State Soil: PAXTON SOIL SERIES State Song:
ALL HAIL TO (Massachusetts)

Ζ

0

C

State Sport: BASKETBALL

State Tree: AMERICAN ELM

> State Vessel: ERNESTINA

## Massachusetts

### **Word Search**

### **SOLUTION 1**





### **Word Search**

#### **SOLUTION 2**