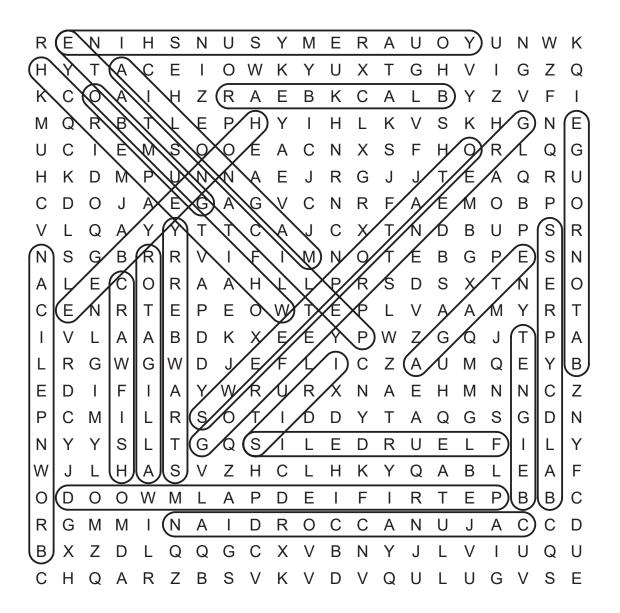

## STATE SYMBOLS

DIRECTIONS: Find and circle the Louisiana state symbols (IN CAPITALS) in the grid. Look for them in all directions including backwards and diagonally.

State Amphibian: GREEN TREEFROG

State Bird: BROWN PELICAN

State Capital: BATON ROUGE

State Crustacean: CRAWFISH

State Cuisine: GUMBO

State Doughnut: BEIGNET

> State Flower: MAGNOLIA

State Fossil:
PETRIFIED PALMWOOD

State Freshwater Fish: WHITE PERCH

State Fruit: STRAWBERRY

State Insect: HONEYBEE

State Mammal: (Louisiana) BLACK BEAR

> State Mineral: AGATE

| R | Ε | Ν | I | Н | S | Ν | U  | S | Υ | M | Ε | R | Α  | U | 0 | Υ | U | Ν | W | K |
|---|---|---|---|---|---|---|----|---|---|---|---|---|----|---|---|---|---|---|---|---|
| Н | Υ | Т | Α | С | Ε | I | 0  | W | K | Υ | U | Χ | Т  | G | Н | V | I | G | Z | Q |
| K | С | 0 | Α | Ι | Н | Z | R  | Α | Ε | В | K | С | Α  | L | В | Υ | Z | ٧ | F | I |
| М | Q | R | В | Т | L | Ε | Р  | Н | Υ | 1 | Н | L | K  | ٧ | S | K | Н | G | Ν | Ε |
| U | С | 1 | Е | М | S | 0 | 0  | Ε | Α | С | Ν | Χ | S  | F | Н | 0 | R | L | Q | G |
| Н | K | D | M | Р | U | Ν | Ν  | Α | Ε | J | R | G | J  | J | Т | Ε | Α | Q | R | U |
| С | D | 0 | J | Α | Ε | G | Α  | G | ٧ | С | Ν | R | F  | Α | Е | M | 0 | В | Р | 0 |
| ٧ | L | Q | Α | Υ | Υ | Т | Т  | С | Α | J | С | Χ | Т  | Ν | D | В | U | Р | S | R |
| Ν | S | G | В | R | R | ٧ | 1  | F | 1 | M | Ν | Ο | Т  | Е | В | G | Р | Е | S | Ν |
| Α | L | Ε | С | 0 | R | Α | Α  | Н | L | L | Р | R | S  | D | S | Χ | Т | Ν | Ε | 0 |
| С | Ε | Ν | R | Т | Ε | Р | Е  | Ο | W | Т | Е | Р | L  | V | Α | Α | M | Υ | R | Т |
| I | V | L | Α | Α | В | D | K  | Χ | Е | Ε | Υ | Р | W  | Z | G | Q | J | Τ | Р | Α |
| L | R | G | W | G | W | D | J  | Ε | F | L | I | С | Z  | Α | U | M | Q | Ε | Υ | В |
| Ε | D | 1 | F | 1 | Α | Υ | W  | R | U | R | Χ | Ν | Α  | Е | Н | M | Ν | Ν | С | Z |
| Р | С | M | I | L | R | S | 0  | Т | 1 | D | D | Υ | Т  | Α | Q | G | S | G | D | Ν |
| Ν | Υ | Υ | S | L | Т | G | Q  | S | 1 | L | Е | D | R  | U | Е | L | F | I | L | Υ |
| W | J | L | Н | Α | S | ٧ | Z  | Н | С | L | Н | K | Υ  | Q | Α | В | L | Ε | Α | F |
| 0 | D | 0 | 0 | W | M | L | Α  | Р | D | Ε | 1 | F | -1 | R | Т | Е | Р | В | В | С |
| R | G | M | M | 1 | Ν | Α | -1 | D | R | Ο | С | С | Α  | Ν | U | J | Α | С | С | D |
| В | Χ | Z | D | L | Q | Q | G  | С | Χ | ٧ | В | Ν | Υ  | J | L | ٧ | I | U | Q | U |
| С | Н | Q | Α | R | Z | В | S  | V | K | V | D | V | Q  | U | L | U | G | V | S | Е |
|   |   |   |   |   |   |   |    |   |   |   |   |   |    |   |   |   |   |   |   |   |

State Musical Instrument: CAJUN ACCORDIAN

State Nickname: PELICAN STATE

State Reptile: ALLIGATOR

State Song (one of them): YOU ARE MY SUNSHINE

State Symbol: FLEUR-DE-LIS

State Tree: BALD CYPRESS

State Vegetable: SWEET POTATO

State Wildflower: (Louisiana) IRIS