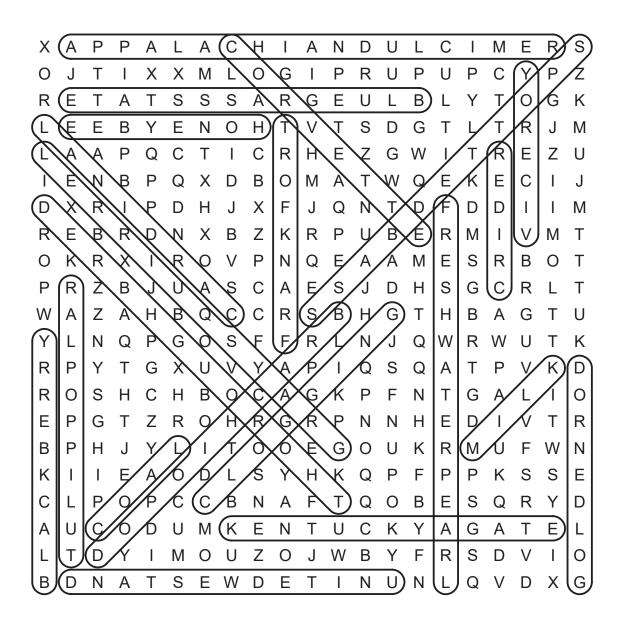

> State Insect: HONEYBEE

State Mineral: COAL

DIRECTIONS: Find and circle the Kentucky state symbols (IN CAPITALS) in the grid. Look for them in all directions including backwards and diagonally.

Ρ A С Н А Ν D U С Μ Е R S А L Т L Т Х G Ρ R Ρ Ρ С Y Ρ Ζ 0 J Т Х Μ L 0 U U Т R Ε Т A Т S S S R G Ε U L B Т 0 G Κ Α L Υ Т S Е Е В Е Ν 0 Т D G Т Т R Μ L Υ Н V L J L A Α Ρ Q С Т Т С R Н Ε Ζ G W Т R Е Ζ U Е Т Е С Ν В Ρ Q Х D В Ο Μ A W Q Е Κ Т J I Х Х F Т F D D D R I Ρ D Η J J Q Ν D Т I Μ Е Ζ Κ R Ρ В Е Т R В R D Ν Х В U R M Т V Μ R R Ο Ρ E Е S R В 0 Т Ο Κ Х V Ν Q Α Α Μ Ρ R Ζ В J U A S С А Е S J D Н S G С R L Т Ζ S W А В С С R В Н G Т В Α G Т U А Н Q Н S Y L Ν Q Ρ G Ο F F R Ν J Q W W U Т Κ L R Ρ Т G S Ρ D R Y Х А Ρ Q Q Т Κ U V Y Α ν R Ο S Н С Н В 0 С А G Κ Ρ F N Т G Α L I 0 Е Ρ G Т Ζ R G R Ρ Е D Т R R 0 Н Ν Ν Н T V Ρ Е G F W В Н J Y L T Т Ο Ο 0 U Κ R Μ U Ν Е A Ο D L S Υ Н Κ Q Ρ F Ρ Ρ Κ S S Ε Κ С С Т L Ρ 0 Ρ С В Ν А F Q 0 В Е S Q R Υ D A U С Ο D U Μ Κ E Ν Т U С Κ Y А G Α Т E L Т D U Ζ W В Y F R S D I Ο Μ Ο Ο J V L Y В D Ν Α Т S Е W D Е Т Ν U Ν L Q V D Х G

## **SOLUTION**