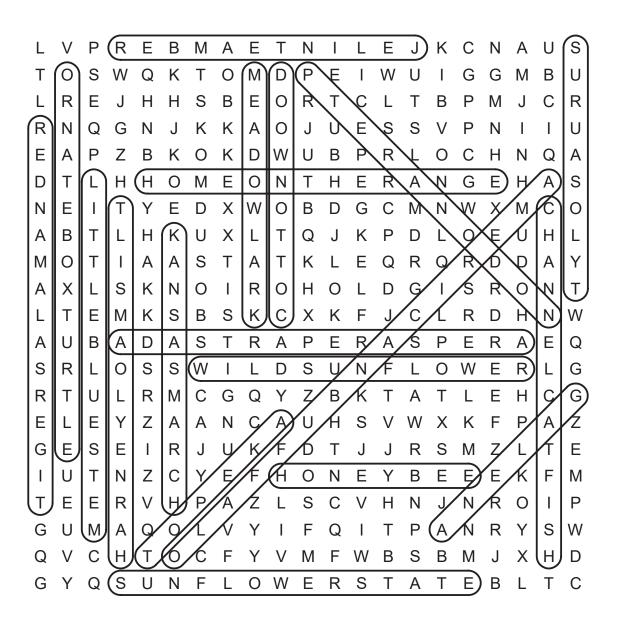

### STATE SYMBOLS

DIRECTIONS: Find and circle the Kansas state symbols (WORDS IN CAPITALS) in the grid. Look for them in all directions including backwards and diagonally.

State Amphibian: (Barred) TIGER SALAMANDER

> State Animal: AMERICAN BUFFALO

State Bird: (Western) MEADOWLARK

> State Capital: TOPEKA

State Fish: CHANNEL CATFISH

State Flower: WILD SUNFLOWER

> State Fossil: PTERANODON

State Gemstone: JELINTE AMBER

State Grass: LITTLE BLUESTEM

State Insect: HONEYBEE

State March: KANSAS MARCH

٧ R Ε В M A Ε Т Ν Κ С Α U L Е J Ν S S Т 0 Т 0 M D W G G В U M S В C В R Ε S G K K U В Ρ R 0 K D U Η Q Α Ε R G Ε S D 0 M Ε Т Н Α 0 D В D G C Ε X Q J K Р D 0 0 S Т Τ Ε Q R R D Υ K L Q Ν 0 0 Η 0 L D G S Τ K S S F С Χ K C D W U S Т Р Ε R Α Ε R Q В R S S D S F Ε G Ν Ζ В K G S Ζ L Ε U Н X Ν C Α Ε S F Ζ G U D Т S M Ε 0 Т Ε Ε Ζ S C Н R ٧ Ν F Q S W C Q Н D G Ε R S Т В 0 W

> State Marine Fossil: TYLOSAURUS

> > State Mineral: GALENA

State Motto: AD ASTRA PER ASPERA

State Nickname: SUNFLOWER STATE State Reptile: ORNATE BOX TURTLE

State Soil: HARNEY LOAM SILT

State Song: HOME ON THE RANGE

State Tree: COTTONWOOD

### **SOLUTION**