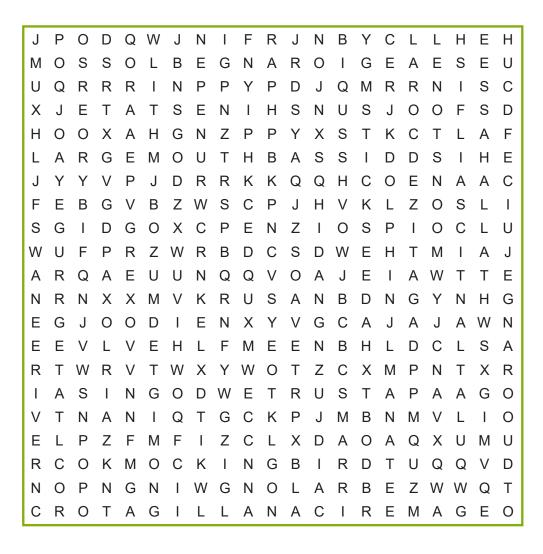

# Florida STATE SYMBOLS

DIRECTIONS: Find and circle the Florida state symbols (IN CAPITALS) in the grid. Look for them in all directions including backwards and diagonally.

State Animal: PANTHER

State Beverage: ORANGE JUICE

State Bird: MOCKINGBIRD

State Butterfly: ZEBRA LONGWING

State Capital: TALLAHASSEE

State Flower: ORANGE BLOSSOM

State Freshwater Fish: LARGEMOUTH BASS

> State Fruit: ORANGE

State Gem: MOONSTONE

State Marine Mammal: MANATEE

State Motto: IN GOD WE TRUST

State Nickname: SUNSHINE STATE

State Pie: KEY LIME PIE

State Reptile: AMERICAN ALLIGATOR

State Saltwater Fish: ATLANTIC SAILFISH

State Saltwater Mammal: DOLPHIN

State Shell: HORSE CONCH

State Song: SWANEE RIVER

State Stone: AGATIZED CORAL

> State Tree: SABAL PALM

State Wildflower: TICKSEED