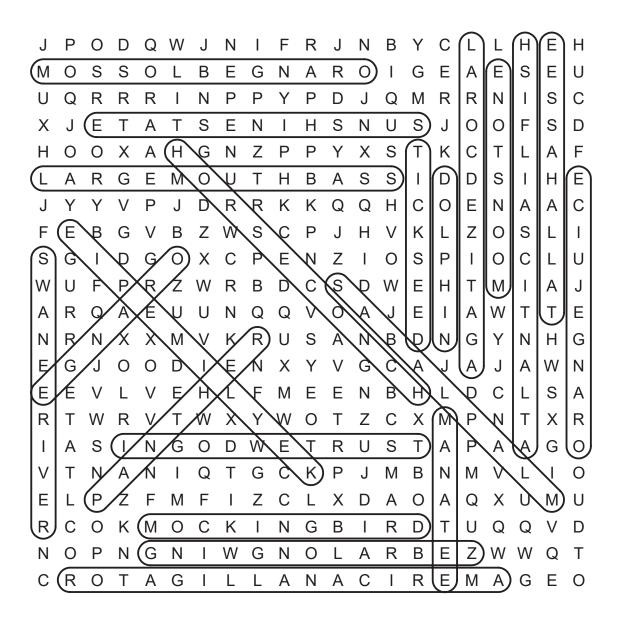

TATE SYMBOLS

DIRECTIONS: Find and circle the Florida state symbols (IN CAPITALS) in the grid. Look for them in all directions including backwards and diagonally.



State Animal: PANTHER

State Beverage: ORANGE JUICE

State Bird: MOCKINGBIRD

State Butterfly: ZEBRA LONGWING

State Capital: TALLAHASSEE

State Flower: ORANGE BLOSSOM

State Freshwater Fish: LARGEMOUTH BASS

> State Fruit: ORANGE

State Gem: MOONSTONE

State Marine Mammal: MANATEE

State Motto: IN GOD WE TRUST

State Nickname: SUNSHINE STATE

State Pie: KEY LIME PIE

State Reptile: AMERICAN ALLIGATOR

State Saltwater Fish: ATLANTIC SAILFISH

State Saltwater Mammal: DOLPHIN

State Shell: HORSE CONCH

State Song: SWANEE RIVER

State Stone: AGATIZED CORAL

> State Tree: SABAL PALM

State Wildflower: TICKSEED



## **SOLUTION**