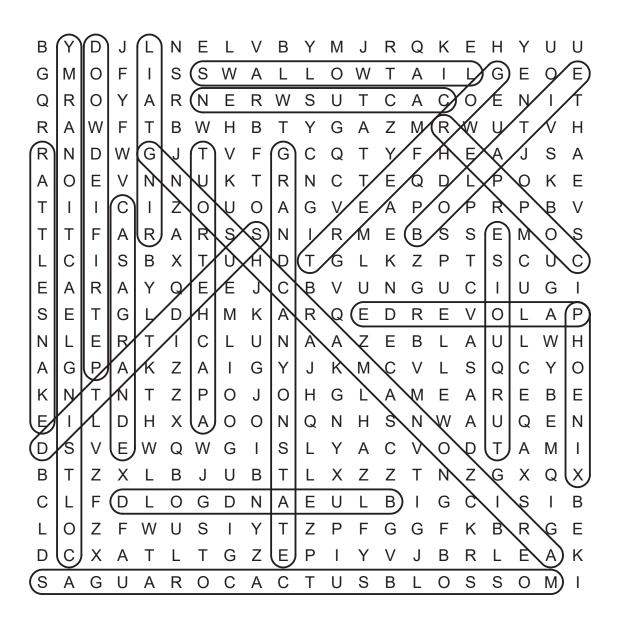

## COPYRIGHT

© 2023 Kim White Steele LLC - All rights reserved. Permission to copy for single classroom use only. Not for public display.

Date:

DIRECTIONS: Find and circle the Arizona state symbols (IN CAPITALS) in the grid. Look for them in all directions including backwards and diagonally.

Υ D J LNE LVBYMJRQKEHY U В U S S G Е GMO F Т WΑ L L 0 W Т Α 1 L 0 Е S Т С A C 0 Е Т QRO Y А R NERW U N А F Т В W Н В Т Υ G А ΖM R W U Т V Н R W Т С Т Ν D G J V F G Q Υ F Н Е Α J S Α R W Ε Ν Ν U Κ Т R N С Т E Q D L Ρ Ο Κ Ε А Ο V Т С Т Ζ 0 U ΟΑ G V Е A P 0 Ρ R P B V Т Т Т F R Α R S S N R ΜΕΒ S S ΕM 0 S Т А L С S В Х Т UΗ D Т G L Κ ΖP Т S С U С Т Е Е С В U Ν Gυ С 1 U G Е ARA Y Q J V Е Т G D Q Е R Е 0 L Ρ S L НМКА R D V Α L E R T С LUN Α Α Ζ Е В L AULW Н Ν Ρ S Q C G A K ΖA GΥ J ΚM С V L Y 0 А Т Ζ Р 0 G L RΕ Т Ν JΟ Н AMEA В Е Κ Ν E D Н X A 00 Ν Q Ν Н S N W Α U Q E Ν L S D Т D S V ΕW QW G L Υ А С V 0 Α M Ζ Ζ G ΧQ Т Ζ Х L В J U В Т L Х Ζ Т Ν Х В С L F D LOGDNA ΕU L В G 1 S Т В С Т S ΖF W U Т Ζ Ρ F F Κ В R G Е Ο Т Y G G L С X A Т L Т G Ζ Е Ρ Υ В R L Е А K D V J S A G U A R O C A C T U S B L O S S 0 M Т

State Amphibian: (Arizona) TREE FROG

> State Bird: CACTUS WREN

State Butterfly: (Two-Tailed) SWALLOWTAIL

> State Capital: PHOENIX

State Colors: **BLUE AND GOLD** 

State Firearm: COLT SINGLE ACTION ARMY

> State Fish: **APACHE TROUT**

State Flower: SAGUARO CACTUS BLOSSOM

© 2023 puzzles-to-print.com

State Fossil: PETRIFIED WOOD

> State Gem: TURQUOISE

State Mammal: RINGTAIL

State Metal: COPPER

State Motto: DITAT DEUS

State Neckwear: **BOLA TIE** 

State Nickname: **GRAND CANYON STATE** 

State Reptile: (Ridge-Nosed) RATTLE-**SNAKE** 

> State Soil: CASA GRANDE

State Song: **ARIZONA MARCH SONG** 

> State Tree: PALO VERDE