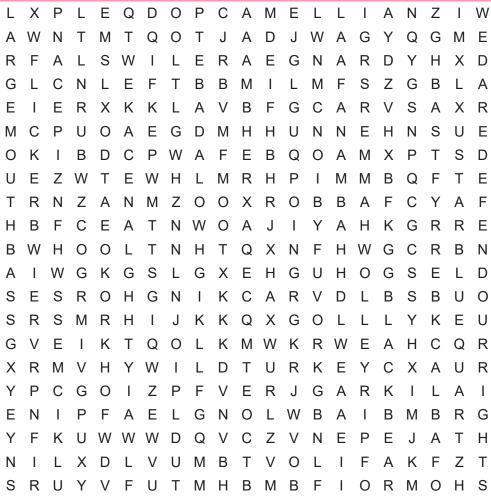

## STATE SYMBOLS

DIRECTIONS: Find and circle the Alabama state symbols (IN CAPITALS) in the grid. Look for them in all directions including backwards and diagonally.

State Bird: (Northern) FLICKER

State Capital: MONTGOMERY

State Crustacean: BROWN SHRIMP

State Dessert: LANE CAKE

State Flower: CAMELLIA

State Freshwater Fish: LARGEMOUTH BASS

State Fruit: BLACKBERRY

State Game Bird: (Eastern) WILD TURKEY

State Gemstone: STAR BLUE QUARTZ

State Horse: RACKING HORSE

State Insect: MONARCH (Butterfly)

State Mammal: BLACK BEAR

State Mineral: HEMATITE

State Motto: WE DARE DEFEND OUR RIGHTS

State Nickname: YELLOWHAMMER (State)

State Nut: PECAN

State Rock: MARBLE State Saltwater Fish: FIGHTING TARPON

State Tree: (Southern) LONGLEAF PINE

State Tree Fruit: PEACH

State Wildflower: (Oak Leaf) HYDRANGEA

© 2023 puzzles-to-print.com