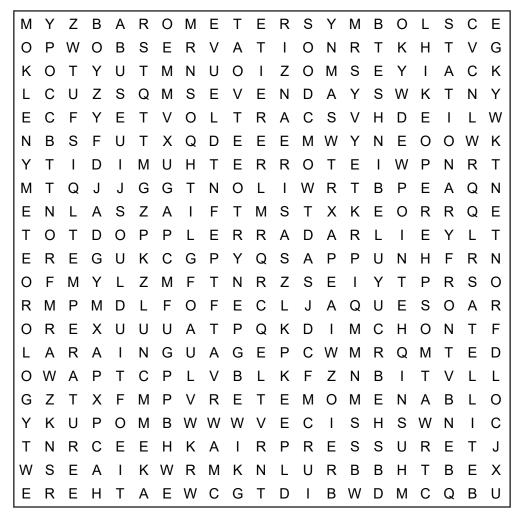

## Word Search

DIRECTIONS: Find and circle the vocabulary words in the grid. Look for them in all directions including backwards and diagonally.

AIR MASS
AIR PRESSURE
ANEMOMETER
ATMOSPHERE
BAROMETER
COLD FRONT
COMPUTER
DEW POINT
DOPPLER RADAR

FORECAST
HUMIDITY
METEOROLOGY
MODELS
OBSERVATION
PATTERN
RAIN GUAGE
SATELLITE
SEVEN DAYS

STATIONARY FRONT
SYMBOLS
SYSTEM
TEMPERATURE
TREND
WARM FRONT
WEATHER
WIND