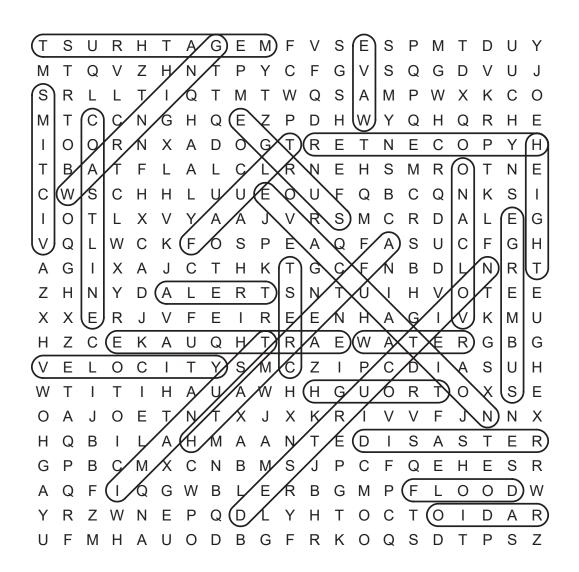

## Word Search

DIRECTIONS: Find and circle the vocabulary words in the grid. Look for them in all directions including backwards and diagonally.

|             |          |        |        |        |      |        |        |   |        |        |        |        |           |        |        |             | ·      |        |          |        |        |
|-------------|----------|--------|--------|--------|------|--------|--------|---|--------|--------|--------|--------|-----------|--------|--------|-------------|--------|--------|----------|--------|--------|
|             | Т        | S      | U      | R      | Н    | Т      | А      | G | Е      | Μ      | F      | V      | S         | Е      | S      | Ρ           | Μ      | Т      | D        | U      | Υ      |
| AFTERMATH   | М        | Т      | Q      | V      | Ζ    | Η      | Ν      | Т | Ρ      | Y      | С      | F      | G         | V      | S      | Q           | G      | D      | V        | U      | J      |
| ALERT       | s        | R      | L      | L      | Т    | Ι      | Q      | Т | Μ      | Т      | W      | Q      | S         | А      | Μ      | Ρ           | W      | Х      | Κ        | С      | 0      |
| COASTLINE   | M        | Т      | С      | С      | Ν    | G      | Н      | Q | E      | Ζ      | Ρ      | D      | Н         | W      | Y      | Q           | Н      | Q      | R        | Н      | E      |
| CREST       |          | 0      | 0      | R<br>T | N    | X      | A      | D | 0      | G      | Т      | R      | E         | Т      | N      | E           | С      | 0      | Р<br>т   | Y      | H      |
| DESTRUCTION | T<br>C   | B<br>W | A<br>S | с<br>С | г    | н      | A<br>L | L | C<br>U | E      | R<br>O | N<br>U | E<br>F    | н<br>Q | S<br>B | M<br>C      | R<br>Q | O<br>N | т<br>К   | N<br>S | E<br>I |
| DISASTER    |          | 0      | Т      | L      | Х    | V      | Y      | A | A      | J      | V      | R      | S         | М      | С      | R           | D      | A      | L        | Е      | G      |
| EARTHQUAKE  | V        | Q      | L      | W      | С    | Κ      | F      | 0 | S      | Ρ      | Е      | А      | Q         | F      | А      | S           | U      | С      | F        | G      | н      |
| EVACUATION  | A        | G      | 1      | Х      | A    | J      | С      | Т | Н      | K      | Т      | G      | С         | F      | N      | В           | D      | L      | N        | R      | Т      |
| FAULT       | Z<br>  X | н<br>Х |        | Y<br>R | D    | A      | L      | E | R      | T<br>R | S      | N<br>F | T         | U<br>L |        | H<br>G      | V      | 0      | T        | E<br>M | E<br>U |
| FLOOD       |          | ^<br>Z | L<br>C | E      | K    | V<br>A | Г      | Q | н      | Т      | R      | A      | E         | н<br>W | A      | G<br>T      | E      | v<br>R | K<br>G   | В      | G      |
| HEIGHT      | V        | E      | L      | 0      | С    |        | Т      | Ŷ | S      | M      | С      | Z      | -         | P      | С      | D           | -      | A      | S        | U      | н      |
| HYPOCENTER  | w        | Т      | Ι      | Т      | Ι    | Н      | А      | U | А      | W      | Н      | Н      | G         | U      | 0      | R           | Т      | 0      | Х        | S      | Е      |
|             | 0        | А      | J      | 0      | Е    | Т      | Ν      | Т | Х      | J      | Х      | Κ      | R         | Ι      | V      | V           | F      | J      | Ν        | Ν      | Х      |
| MEGATHRUST  | н        | Q      | В      | Ι      | L    | А      | Н      | Μ | А      | А      | Ν      | Т      | Е         | D      | Ι      | S           | А      | S      | Т        | Е      | R      |
| RADIO       | G        | Ρ      | В      | С      | Μ    | Х      | С      | Ν | В      | Μ      | S      | J      | Ρ         | С      | F      | Q           | Е      | Н      | Е        | S      | R      |
| SUBMERGE    | A        | Q      | F      | Ι      | Q    | G      | W      | В | L      | Е      | R      | В      | G         | Μ      | Ρ      | F           | L      | 0      | 0        | D      | W      |
| SURGE       | Y        | R      | Z      | W      | N    | E      | P      | Q | D      | L      | Y      | Н      | Т         | 0      | C      | Т           | 0      |        | D        | A      | R      |
| TROUGH      |          | F      | M      | Н      | A    | U      | 0      | D | В      | G      | F      | R      | K         | 0      | Q      | S           | D      | T      | Р        | S      | Z      |
| TSUNAMI     |          |        |        |        |      |        |        |   |        |        |        |        |           |        |        |             |        |        |          |        |        |
| VELOCITY    |          |        |        |        |      | No.    |        |   |        |        |        |        | a<br>• •0 | S,     |        |             |        |        |          |        |        |
| VICTIMS     |          | A      |        |        | PV V |        |        |   |        |        | D      | • • •  | :         | ŝ      |        | ् ः<br>.२ ः | ം      |        | )<br>مرة |        |        |
| VOLCANO     |          | P      |        | A      | F    | M      |        |   |        |        |        | 20     | 00        |        | o.     | 2°°         |        | 53     |          |        |        |
| WARNING     |          |        | 10     |        | 200  |        |        |   |        |        |        |        | 500       |        | 105    | 5           | 0,00   | 3-2    | 1        |        |        |

WATER

WAVE

## SOLUTION