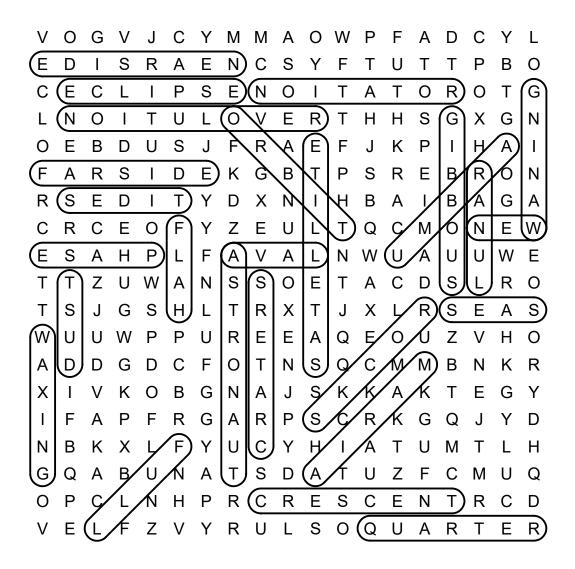

### Word Search

DIRECTIONS: Find and circle the vocabulary words in the grid. Look for them in all directions including backwards and diagonally.

| V | О | G | V | J | С | Υ | М | М | Α | 0 | W | Р | F | Α | D | С | Υ | L |
|---|---|---|---|---|---|---|---|---|---|---|---|---|---|---|---|---|---|---|
| E | D | I | S | R | Α | Ε | Ν | С | S | Υ | F | Т | U | Т | Т | Р | В | 0 |
| С | Е | С | L | I | Р | S | Е | Ν | 0 | I | Т | Α | Т | Ο | R | 0 | Т | G |
| L | Ν | 0 | 1 | Т | U | L | 0 | ٧ | Е | R | Т | Н | Н | S | G | Χ | G | Ν |
| 0 | Е | В | D | U | S | J | F | R | Α | Ε | F | J | K | Р | I | Н | Α | I |
| F | Α | R | S | I | D | Ε | K | G | В | Т | Р | S | R | Ε | В | R | 0 | Ν |
| R | S | Ε | D | I | Т | Υ | D | Χ | Ν | I | Н | В | Α | I | В | Α | G | Α |
| С | R | С | Ε | 0 | F | Υ | Z | Е | U | L | Т | Q | С | М | 0 | Ν | Ε | W |
| E | S | Α | Н | Р | L | F | Α | V | Α | L | Ν | W | U | Α | U | U | W | Ε |
| Т | Т | Z | U | W | Α | Ν | S | S | 0 | Ε | Т | Α | С | D | S | L | R | 0 |
| Т | S | J | G | S | Н | L | Т | R | Χ | Τ | J | Χ | L | R | S | Ε | Α | S |
| W | U | U | W | Р | Р | U | R | Ε | Ε | Α | Q | Ε | 0 | U | Z | ٧ | Н | 0 |
| Α | D | D | G | D | С | F | 0 | Т | Ν | S | Q | С | M | M | В | N | K | R |
| X | I | ٧ | K | 0 | В | G | Ν | Α | J | S | K | K | Α | K | Т | Ε | G | Υ |
| 1 | F | Α | Р | F | R | G | Α | R | Р | S | С | R | K | G | Q | J | Υ | D |
| N | В | K | Χ | L | F | Υ | U | С | Υ | Н | I | Α | Т | U | M | Τ | L | Н |
| G | Q | Α | В | U | N | Α | Т | S | D | Α | Т | U | Z | F | С | M | U | Q |
| 0 | Р | С | L | N | Н | Р | R | С | R | Ε | S | С | Ε | N | Τ | R | С | D |
| V | Ε | L | F | Z | V | Υ | R | U | L | S | Ο | Q | U | Α | R | Т | Ε | R |

ASTRONAUT
CRATERS
CRESCENT
DUST
ECLIPSE
FAR SIDE
FULL
GIBBOUS
HALF

LAVA
LUNAR
MARIA
NEAR SIDE
NEW
ORBIT
PHASE
QUARTER
REVOLUTION

ROCKS
ROTATION
SATELLITE
SEAS
TIDES
UMBRA
WANING
WAXING