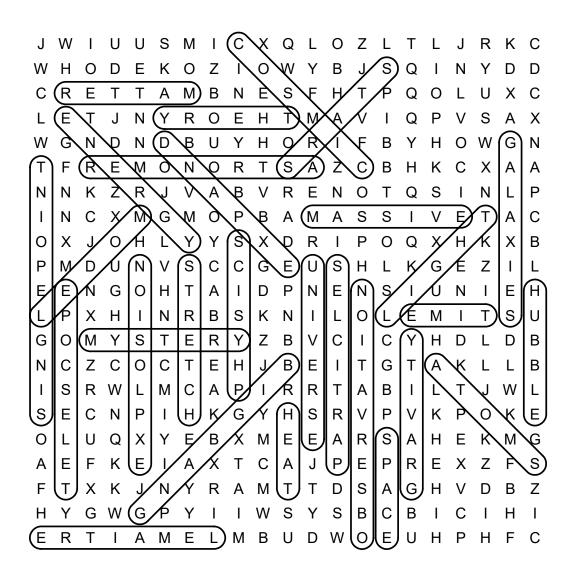

## The Big Bang Word Search

DIRECTIONS: Find and circle the vocabulary words in the grid. Look for them in all directions including backwards and diagonally.

J W 1 U U S Μ Т С Х Q 0 Ζ Т R Κ С L L L J S W Н 0 D Е Κ 0 Ζ T Ο W Υ В J Q I Ν Υ D D R Ε Т Т A M В Ν Е S F Т Ρ Q 0 L U Х С С Н Е Т J Υ R 0 Ε Т Μ Α Q Ρ V S А Х L Ν н V Т F G w G Ν D Ν D В U Υ Н 0 R L В Y Н 0 W Ν Т F R Ε Μ 0 Ν 0 R Т S А Ζ С В Н Κ С Х Α A Ν Κ Ζ R Α В V R Е Ν 0 Т Q S Ρ V Ν L Ν J T С Х Ρ В S S Е 1 Ν Μ G Μ Ο А Μ Α T V Т А С S Ρ Х 0 н Y Υ Х D R T 0 Q Х н Κ Х В Ο J L С G Е Μ D V S С U S Н Κ G Е Ζ Ρ U Ν L L Ε Е Ν G 0 Н Т A T D Ρ Ν Е Ν S T U Ν Т Е Н Ρ S S L Х Н T R В Κ Ν Т L 0 L Е Μ Т U Ν Ζ С С Υ 0 S Т Е R Υ В V Н D D В G Μ Υ I L Ν С Ζ С 0 С Т Е Н J В Е Т G Т Α Κ В Т L L S T R W L Μ С А Ρ T R R Т А В T L Т J W L S Е С Ν Ρ Κ G Υ Н S R V Ρ V Κ Ρ Ο Κ Е I Н 0 U Q Х Е В Х Е Е S Е G L Υ Μ А R А Н Κ Μ Ζ S Α Е F Κ Е Τ Α Х Т С Α J Ρ Е Ρ R Е Х F F т R Т Т S Ζ Х Κ J Y Α Μ D А G Н D В Ν V S S н Υ G G В С В W Ρ Y L W Y 1 С L Н Т I Е R Т А Μ Е L Μ BUDW 0 ΕU Н Ρ Н F С T

ASTRONOMER

#### HUBBLE

ATOMS BIG BANG COSMIC ENERGY EXPAND EXPLOSION GALAXIES GRAVITY HEAT

LEMAITRE LIGHT MASSIVE MATTER MODEL MYSTERY OBSERVATION PARTICLES PHYSICS SINGLE POINT SPACE STARS STRETCH TELESCOPE THEORY TIME UNIVERSE