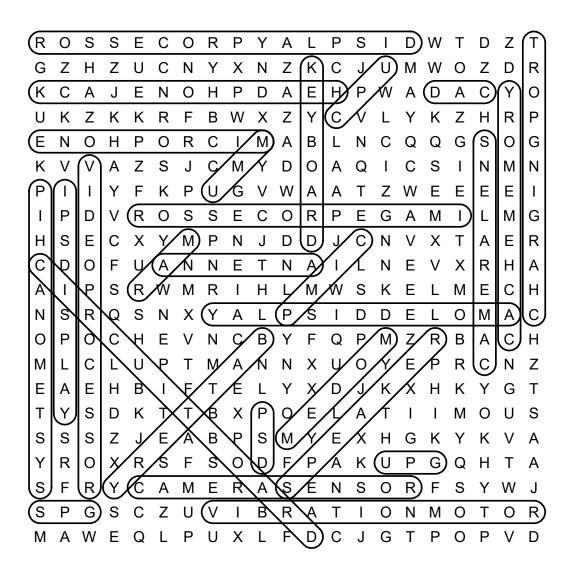

## Word Search

DIRECTIONS: Find and circle the vocabulary words in the grid. Look for them in all directions including backwards and diagonally.

| R | 0 | S | S | Е | С  | 0 | R | Р  | Υ | Α | L | Р  | S | ı | D | W | Т | D | Z | Т |
|---|---|---|---|---|----|---|---|----|---|---|---|----|---|---|---|---|---|---|---|---|
| G | Z | Н | Z | U | С  | Ν | Υ | Χ  | N | Z | K | С  | J | U | М | W | 0 | Z | D | R |
| K | С | Α | J | Ε | Ν  | Ο | Н | Р  | D | Α | Ε | Н  | Р | W | Α | D | Α | С | Υ | 0 |
| U | K | Z | K | K | R  | F | В | W  | Χ | Z | Υ | С  | ٧ | L | Υ | K | Z | Н | R | Р |
| E | N | Ο | Н | Р | Ο  | R | С | I  | М | Α | В | L  | N | С | Q | Q | G | S | Ο | G |
| K | ٧ | V | Α | Z | S  | J | С | М  | Υ | D | 0 | Α  | Q | ı | С | S | I | Ν | М | Ν |
| Р | 1 | 1 | Υ | F | K  | Р | U | G  | ٧ | W | Α | Α  | Τ | Z | W | Ε | Ε | Ε | Ε | I |
| 1 | Р | D | ٧ | R | О  | S | S | Ε  | С | О | R | Р  | Ε | G | Α | М | 1 | L | М | G |
| Н | S | Ε | С | Χ | Υ  | М | Р | Ν  | J | D | D | J  | С | Ν | ٧ | Χ | Т | Α | Ε | R |
| С | D | О | F | U | Α  | Ν | Ν | Ε  | Τ | Ν | Α | -1 | L | Ν | Ε | V | Χ | R | Н | Α |
| Α | 1 | Р | S | R | W  | М | R | -1 | Н | L | М | W  | S | K | Ε | L | М | Ε | С | Н |
| N | S | R | Q | S | Ν  | Χ | Υ | Α  | L | Р | S | -1 | D | D | Ε | L | О | М | Α | С |
| 0 | Р | О | С | Н | Ε  | V | Ν | С  | В | Υ | F | Q  | Р | М | Z | R | В | Α | С | Н |
| М | L | С | L | U | Р  | Т | M | Α  | Ν | Ν | Χ | U  | 0 | Υ | Ε | Р | R | С | Ν | Z |
| E | Α | Ε | Н | В | -1 | F | Т | Ε  | L | Υ | Χ | D  | J | K | Χ | Н | K | Υ | G | Т |
| Т | Υ | S | D | K | Т  | Т | В | Χ  | Р | Ο | Ε | L  | Α | Т | I | 1 | М | 0 | U | S |
| s | S | S | Z | J | Ε  | Α | В | Р  | S | М | Υ | Ε  | Χ | Н | G | K | Υ | K | V | Α |
| Υ | R | О | Χ | R | S  | F | S | О  | D | F | Р | Α  | K | U | Р | G | Q | Н | Т | Α |
| s | F | R | Υ | С | Α  | М | Ε | R  | Α | S | Ε | Ν  | S | Ο | R | F | S | Υ | W | J |
| s | Р | G | S | С | Z  | U | ٧ | I  | В | R | Α | Т  | I | 0 | N | М | 0 | Т | 0 | R |
| М | Α | W | Ε | Q | L  | Р | U | Χ  | L | F | D | С  | J | G | Т | Р | 0 | Р | V | D |

AMOLED DISPLAY
ANTENNA
BATTERY
CACHE MEMORY
CAMERA LENS
CAMERA SENSOR
CHARGING PORT
CIRCUIT BOARD
CPU

DAC
DISPLAY PROCESSOR
DSP
GPS
GPU
HEADPHONE JACK
IMAGE PROCESSOR
IPS DISPLAY
KEYBOARD

MICROPHONE

MMU

MODEM

PMIC

RAM

SPEAKER

SYSTEM ON A CHIP

VIBRATION MOTOR

VIDEO PROCESSOR