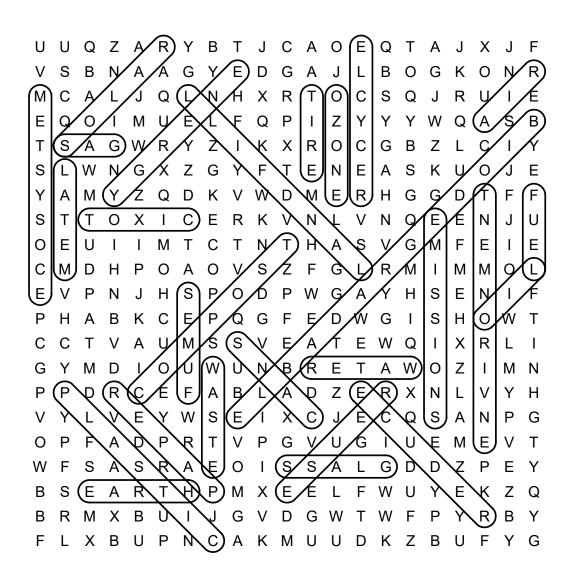

# Recycling Word Search

DIRECTIONS: Find and circle the vocabulary words in the grid. Look for them in all directions including backwards and diagonally.

| U | U | Q | Z | Α | R | Υ | В | Т | J | С | Α | Ο | Ε | Q | Т | Α | J | Χ | J | F |
|---|---|---|---|---|---|---|---|---|---|---|---|---|---|---|---|---|---|---|---|---|
| V | S | В | Ν | Α | Α | G | Υ | Ε | D | G | Α | J | L | В | О | G | K | Ο | Ν | R |
| М | С | Α | L | J | Q | L | Ν | Н | Χ | R | Т | Ο | С | S | Q | J | R | U | I | Е |
| E | Q | Ο | 1 | М | U | Ε | L | F | Q | Р | 1 | Z | Υ | Υ | Υ | W | Q | Α | S | В |
| Т | S | Α | G | W | R | Υ | Z | 1 | Κ | Χ | R | О | С | G | В | Z | L | С | I | Υ |
| s | L | W | N | G | Χ | Z | G | Υ | F | Т | Ε | Ν | Е | Α | S | K | U | О | J | Е |
| Υ | Α | М | Υ | Z | Q | D | K | ٧ | W | D | М | Ε | R | Н | G | G | D | Т | F | F |
| s | Т | Т | 0 | Χ | I | С | Ε | R | K | ٧ | Ν | L | ٧ | Ν | Q | Ε | Ε | Ν | J | U |
| 0 | Ε | U | I | 1 | М | Т | С | Т | Ν | Т | Н | Α | S | ٧ | G | М | F | Е | 1 | E |
| С | М | D | Н | Р | 0 | Α | 0 | ٧ | S | Z | F | G | L | R | М | ı | М | М | 0 | L |
| E | ٧ | Р | N | J | Н | S | Р | 0 | D | Р | W | G | Α | Υ | Н | S | Е | N | 1 | F |
| Р | Н | Α | В | K | С | Ε | Р | Q | G | F | Е | D | W | G | I | S | Н | 0 | W | т |
| С | С | Т | ٧ | Α | U | М | S | S | V | Ε | Α | Т | Ε | W | Q | ı | Χ | R | L | 1 |
| G | Υ | М | D | ı | 0 | U | W | U | Ν | В | R | Ε | Т | Α | W | 0 | Z | 1 | М | N |
| P | Р | D | R | С | Ε | F | Α | В | L | Α | D | Z | Ε | R | Χ | N | L | ٧ | Υ | н |
| V | Υ | L | ٧ | Ε | Υ | W | S | Е | ı | Χ | С | J | Ε | С | Q | s | Α | Ν | Р | G |
| 0 | Р | F | Α | D | Р | R | Т | ٧ | Р | G | ٧ | U | G | ı | U | Ε | М | Е | ٧ | т |
| W | F | S | Α | S | R | Α | Е | 0 | ı | S | s | Α | L | G | D | D | Z | Р | Е | Υ |
| В | s | Е | Α | R | Т | Н | Р | М | Χ | Ε | Ε | L | F | W | U | Υ | Ε | K | Z | Q |
| В | R | М | Χ | В | U | ı | J | G | V | D | G | W | Т | W | F | Р | Υ | R | В | Υ |
| F | L | Χ | В | U | Р | N | С | Α | K | М | U | U | D | K | Z | В | U | F | Υ | G |

| AIR           | FUEL     | PLASTIC |
|---------------|----------|---------|
| BIODEGRADABLE | FUMES    | RECYCLE |
| CANS          | GAS      | REDUCE  |
| COMPOST       | GLASS    | REUSE   |
| EARTH         | LANDFILL | SOLAR   |
| ECOSYSTEM     | METAL    | TIRE    |
| EMISSIONS     | OIL      | TOXIC   |
| ENERGY        | OZONE    | WASTE   |
| ENVIRONMENT   | PAPER    | WATER   |