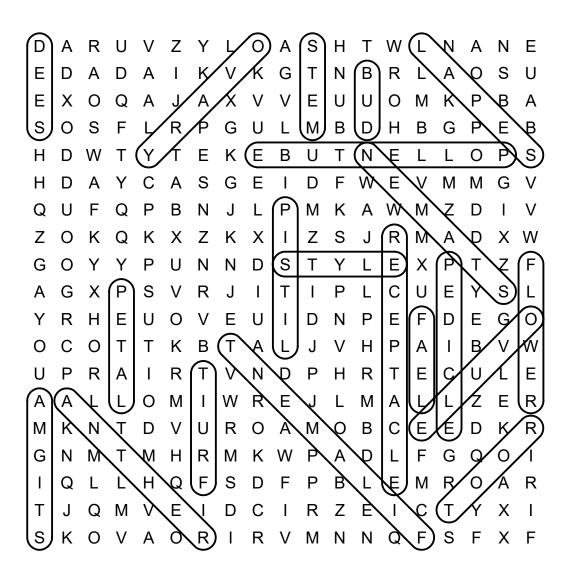

## Word Search

DIRECTIONS: Find and circle the vocabulary words in the grid. Look for them in all directions including backwards and diagonally.

| D | Α | R | U | V | Z | Υ | L | О | Α | S | Н | Т | W | L | Ν | Α | Ν | Ε |
|---|---|---|---|---|---|---|---|---|---|---|---|---|---|---|---|---|---|---|
| E | D | Α | D | Α | I | K | V | K | G | Т | N | В | R | L | Α | Ο | S | U |
| E | Χ | Ο | Q | Α | J | Α | Χ | ٧ | V | Е | U | U | Ο | M | K | Р | В | Α |
| s | 0 | S | F | L | R | Р | G | U | L | M | В | D | Н | В | G | Р | Ε | В |
| Н | D | W | Т | Υ | Т | Ε | K | Ε | В | U | T | Ν | Ε | L | L | 0 | Р | S |
| Н | D | Α | Υ | С | Α | S | G | Ε | 1 | D | F | W | Ε | ٧ | М | M | G | V |
| Q | U | F | Q | Р | В | N | J | L | Р | M | K | Α | W | M | Z | D | I | V |
| Z | 0 | K | Q | K | Χ | Z | K | Χ | 1 | Z | S | J | R | M | Α | D | Χ | W |
| G | 0 | Υ | Υ | Р | U | N | Ν | D | S | Т | Υ | L | Ε | Χ | Р | Т | Z | F |
| Α | G | Χ | Р | S | ٧ | R | J | I | Т | I | Р | L | С | U | Ε | Υ | S | L |
| Υ | R | Н | Ε | U | 0 | ٧ | Ε | U | 1 | D | N | Р | Ε | F | D | Ε | G | Ο |
| 0 | С | Ο | Т | Т | K | В | Т | Α | L | J | ٧ | Н | Р | Α | 1 | В | ٧ | W |
| U | Р | R | Α | I | R | T | V | Ν | D | Р | Н | R | Т | Ε | С | U | L | Ε |
| Α | Α | L | L | 0 | М | I | W | R | Ε | J | L | М | Α | L | L | Z | Ε | R |
| М | K | Ν | Т | D | V | U | R | 0 | Α | M | 0 | В | С | Ε | Ε | D | K | R |
| G | N | М | Т | М | Н | R | М | K | W | Р | Α | D | L | F | G | Q | 0 | I |
| ı | Q | L | L | Н | Q | F | S | D | F | Р | В | L | Ε | M | R | 0 | Α | R |
| Т | J | Q | М | ٧ | Ε | I | D | С | I | R | Z | Ε | I | С | Т | Υ | Χ | I |
| s | K | 0 | ٧ | Α | 0 | R | I | R | V | M | Ν | N | Q | F | S | F | Χ | F |

ANTHER
BUD
FILAMENT
FLOWER
FRUIT
LEAF
OVARY

OVULE
PEDICLE
PETAL
PISTIL
POLLEN TUBE
RECEPTACLE
ROOT

SEED SEPAL STAMEN STEM STIGMA STYLE