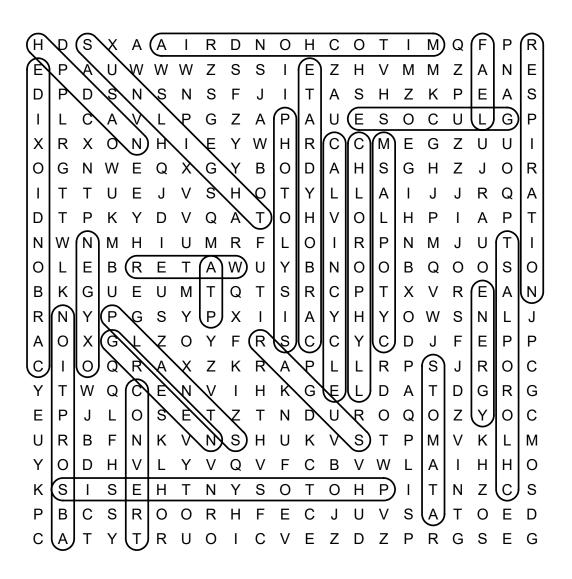

# Photosynthesis Word Search

Word Search

DIRECTIONS: Find and circle the vocabulary words in the grid. Look for them in all directions including backwards and diagonally.

| Н | D | S | Χ | Α | Α | I | R | D  | Ν | 0 | Н | С | 0 | Т | I | М | Q | F | Р | R |
|---|---|---|---|---|---|---|---|----|---|---|---|---|---|---|---|---|---|---|---|---|
| E | Р | Α | U | W | W | W | Z | S  | S | I | Ε | Z | Н | V | М | М | Z | Α | Ν | Е |
| D | Р | D | S | Ν | S | Ν | S | F  | J | I | Т | Α | S | Н | Z | K | Р | Ε | Α | S |
| 1 | L | С | Α | V | L | Р | G | Z  | Α | Р | Α | U | Ε | S | 0 | С | U | L | G | Р |
| X | R | Χ | 0 | Ν | Н | I | Ε | Υ  | W | Н | R | С | С | М | Ε | G | Z | U | U | I |
| 0 | G | Ν | W | Е | Q | Χ | G | Υ  | В | 0 | D | Α | Н | S | G | Н | Z | J | 0 | R |
| 1 | Т | Т | U | Ε | J | V | S | Н  | 0 | Т | Υ | L | L | Α | I | J | J | R | Q | Α |
| D | Т | Р | K | Υ | D | V | Q | Α  | Т | 0 | Н | ٧ | 0 | L | Н | Р | 1 | Α | Р | Т |
| N | W | Ν | М | Н | I | U | M | R  | F | L | 0 | I | R | Р | Ν | М | J | U | Т | I |
| 0 | L | Ε | В | R | Е | Т | Α | W  | U | Υ | В | Ν | 0 | Ο | В | Q | 0 | 0 | S | 0 |
| В | K | G | U | Е | U | М | Τ | Q  | Т | S | R | С | Р | Т | Χ | V | R | Ε | Α | Ν |
| R | Ν | Υ | Р | G | S | Υ | Р | Χ  | I | I | Α | Υ | Н | Υ | 0 | W | S | Ν | L | J |
| Α | Ο | Χ | G | L | Z | Ο | Υ | F  | R | S | С | С | Υ | С | D | J | F | Ε | Р | Р |
| С | I | 0 | Q | R | Α | Χ | Z | K  | R | Α | Р | L | L | R | Р | S | J | R | 0 | С |
| Y | Т | W | Q | С | Е | Ν | ٧ | I  | Н | K | G | Ε | L | D | Α | Т | D | G | R | G |
| E | Р | J | L | 0 | S | Ε | Τ | Z  | Т | Ν | D | U | R | Ο | Q | Ο | Z | Υ | 0 | С |
| U | R | В | F | Ν | K | V | Ν | S  | Н | U | K | ٧ | S | Т | Р | М | V | K | L | M |
| Y | О | D | Н | V | L | Υ | ٧ | Q  | ٧ | F | С | В | ٧ | W | L | Α | I | Н | Н | 0 |
| K | S | I | S | Ε | Н | Т | Ν | Υ  | S | Ο | Т | Ο | Н | Р | I | Т | Ν | Z | С | S |
| Р | В | С | S | R | 0 | 0 | R | Н  | F | Ε | С | J | U | ٧ | S | Α | Τ | 0 | Ε | D |
| С | Α | Т | Υ | Т | R | U | 0 | -1 | С | ٧ | Ε | Z | D | Z | Р | R | G | S | Е | G |

ABSORPTION
ATP
CALVIN CYCLE
CARBOHYDRATE
CARBON DIOXIDE
CHLOROPHYLL
CHLOROPLAST
CONVERT

CYTOPLASM
ENERGY
GLUCOSE
GREEN
LEAF
MITOCHONDRIA
NADPH
OXYGEN

PHOTOLYSIS
PHOTOSYNTHESIS
PLANTS
RESPIRATION
STOMATA
SUGAR
SUNLIGHT
WATER