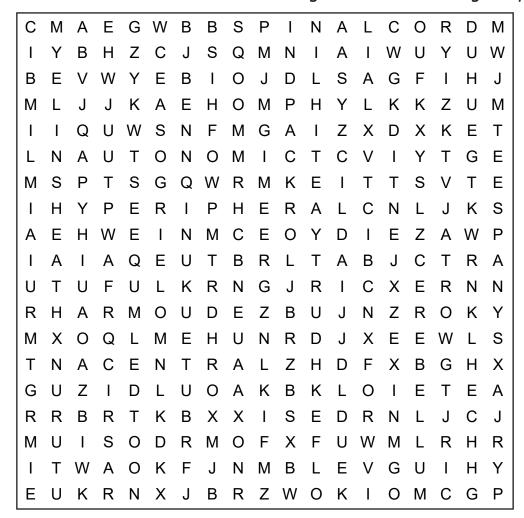

### Word Search

DIRECTIONS: Find and circle the vocabulary words in the grid. Look for them in all directions including backwards and diagonally.

AUTONOMIC AXON BRAINSTEM CENTRAL CEREBELLUM CEREBRUM
DENDRITE
LIMBIC
MYELIN SHEATH
NEURON

PERIPHERAL REFLEX SOMATIC SPINAL CORD SYNAPSE