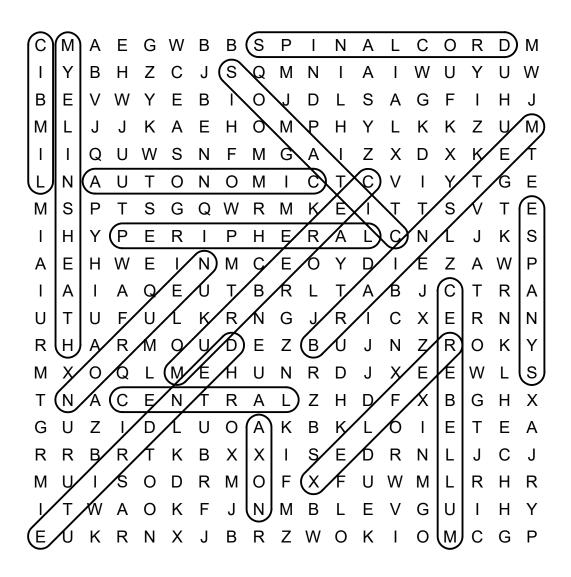

HIS?

Created by Kim White Steele for Puzzles to Print.

#### **CONTACT**

admin@puzzles-to-print.com

#### **ILLUSTRATIONS**

All images used under license from Dreamstime.com - Illustration 55855155 © Guillermain.

#### **COPYRIGHT**

© 2023 Kim White Steele LLC - All rights reserved. Permission to copy for single classroom, facility, or home use only. Not for public display.

| Name:     | Date: |
|-----------|-------|
| i Nullic. | Duic. |

# Nervous System

### Word Search

DIRECTIONS: Find and circle the vocabulary words in the grid. Look for them in all directions including backwards and diagonally.



AUTONOMIC AXON BRAINSTEM CENTRAL CEREBELLUM CEREBRUM
DENDRITE
LIMBIC
MYELIN SHEATH
NEURON

PERIPHERAL REFLEX SOMATIC SPINAL CORD SYNAPSE

# Nervous System

Word Search

### SOLUTION