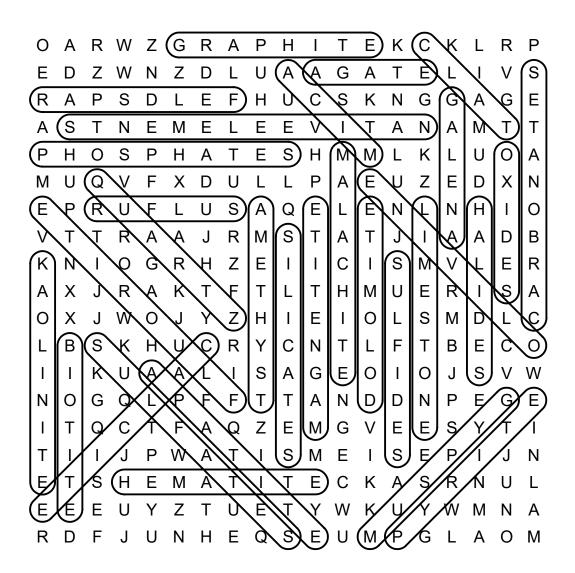

## Minerals

DIRECTIONS: Find and circle the vocabulary words in the grid. Look for them in all directions including backwards and diagonally.

Ε

K C

S

K

G

E

M

G

R D F J
AGATE
AMETHYST
APATITE

Ν

BIOTITE

CARBONATES

DOLOMITE

FELDSPAR FLUORITE

GALENA

GRAPHITE

EQSEU

Н

GYPSUM HALIDES

HEMATITE

KAOLINITE

LIMESTONE

MAGNETITE

MALACHITE MICA

NATIVE ELEMENTS

OLIVINE

**OXIDES** 

**PHOSPHATES** 

**PYRITE** 

**QUARTZ** 

**SILICATES** 

**SULFATES** 

**SULFIDES** 

**SULFUR** 

**TALC** 

### SOLUTION