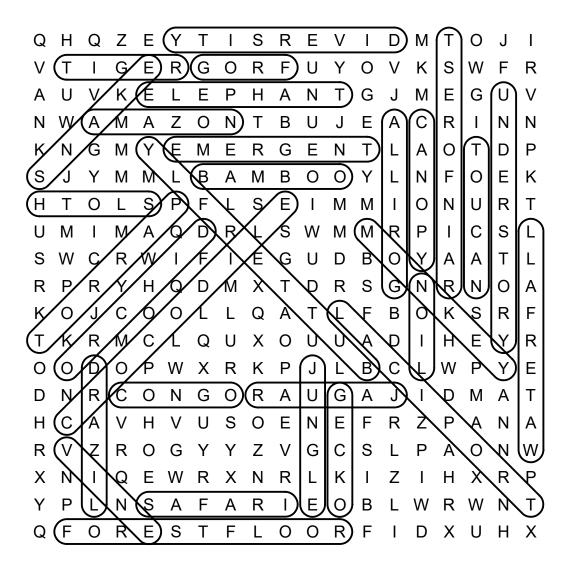

nd circle the vocabulary words in the grid. Look for them in all directions including backwards and diagonally.

**AMAZON** 

**BAMBOO** 

**BUTTERFLY** 

**CANOPY** 

**CONGO** 

CROCODILE

**DIVERSITY** 

**ELEPHANT** 

**EMERGENT** 

**FOREST FLOOR** 

**FROG** 

**GECKO** 

### In the Jungle

### Word Search

S R Т Z Ε Υ Ε D M 0 J Η S G Ε G 0 R F R Ε G G Ζ 0 R G Ε Ε G Ε 0 K D S В В 0 0 0 Ε K S R Т Н Т Ε M M 0 S S M R M D M В S G Ν 0 D Q В S K 0 0 U X R D D R В C Р Ε 0 0 0 X K Υ G 0 R G D M Т Η C S 0 Ε Ν Ε F R Ζ Ν Ζ R Ζ G C S 0 W Ζ R S E 0 В Τ S F 0 R Ε 0 0 R D



GORTLLA

**JAGUAR** 

**JUNGLE** 

LION

LIZARD

MONKEY

ORCHID

**PARROT** 

**RAINFOREST** 

SAFARI

**SLOTH** 

SNAKE

**TIGER** 

TOUCAN

TROPICAL

UNDERSTORY

VINE

WATERFALL

## In the Jungle

Word Search

### SOLUTION