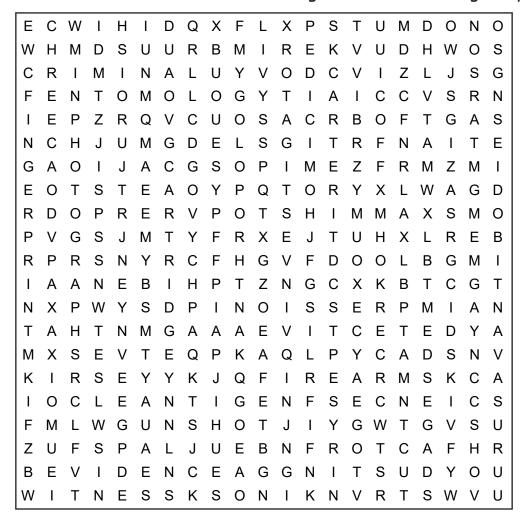

### Word Search

DIRECTIONS: Find and circle the vocabulary words in the grid. Look for them in all directions including backwards and diagonally.

ANTHROPOLOGY

**ANTIBODIES** 

ANTIGEN

ARSON

BLOOD

DECOD

BULLET

CARTRIDGE

CASING

CLUES

CRIMINAL

DETECTIVE

DNA

DRUGS

DUSTING

**ENTOMOLOGY** 

**EVIDENCE** 

**FINGERPRINT** 

**FIREARMS** 

FORENSIC

**GUN SHOT** 

HOMICIDE

**IMPRESSION** 

**INVESTIGATOR** 

**PHOTOGRAPHS** 

RH FACTOR

SCIENCE

TIRE TRACKS

VICTIM

**WITNESS** 