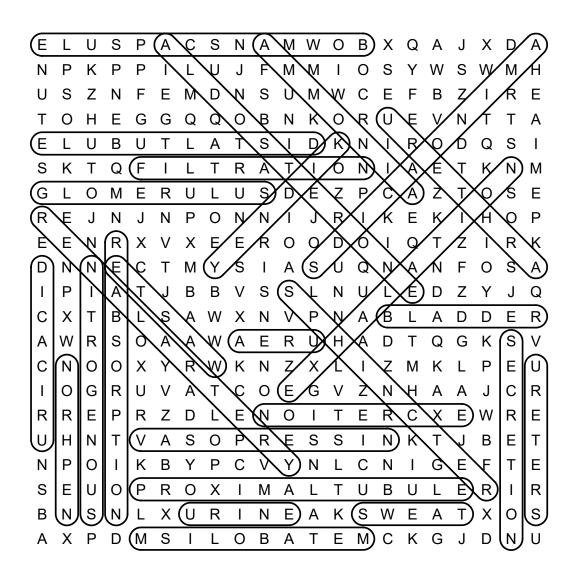

## Excretory System Word Search

DIRECTIONS: Find and circle the vocabulary words in the grid. Look for them in all directions including backwards and diagonally.

Е L U S Ρ А С S Ν А Μ W 0 В Х Q Α J Х D Α Ρ F S S Κ Ρ Ρ U J Μ Μ 0 Υ W W Н Ν L Т Μ Ζ S S Ν F Е D Ν U ΜW С Е F В Ζ R Е U Μ Т 0 Н E G G Q Q 0 В Ν Κ R U Е V Ν Т Т Α Т Ο Ε U Т S S L В U Т L А I D Κ Ν T R 0 D Q Т S Κ Т Q F L Т R А Т Т 0 Ν А Ε Т Κ Ν Μ I 0 Μ Е U L U S D Е Ζ Ρ С A Ζ Т Ο S Е G L R Е 0 R Е Ρ R J Ν J Ν Ρ Ν Ν T J Т Κ Κ T н 0 Е Е R 0 Ζ Ε Е Ν R Х Х Ο D Ο Т Q Т Т R Κ V Ν S Ν Ε С Y A S Q Ν A Ν F 0 S Α D Т Μ Т U 1 Ρ Т Α Т J В В V S S L Ν U L Е D Ζ Y J Q Т С Х В L S Α W Х Ν V Ρ А В L А D D E R Ν S Т W R 0 W A Е R А Q G S V А A U Н D Κ Α С Ν 0 Ο Х R W Κ Ν Ζ Х Ζ Μ Κ Ρ Ε U Y L T L Ζ Ο G R U V Α Т С 0 Ε G V Ν н Α А J С R R R Е Ρ R Ζ D L E Ν 0 Т Т Е R С Х Е W R Е Ν Т V S 0 Ρ R Е S S Ν Κ Т В Ε Т U н Α T J С С N Ρ 0 T Κ В Y Ρ V Υ Ν L Ν Т G Е F Т Е Т Ο Ρ А В U Е S Е U R 0 Х Μ L U L R R I В S R Ν Е А Κ S Е А Х 0 S Ν Ν L Х U W Т A Ρ D Μ S Т L 0 B A Т EMC Κ G J D Ν U Х

ALDOSTERONE AMINO ACIDS AMMONIA BLADDER BOWMAN'S CAPSULE DISTAL TUBULE EXCRETION EXHALATION FILTRATION

GLOMERULUS KIDNEY METABOLISM NEPHRON NITROGENOUS PROXIMAL TUBULE REABSORPTION RENAL ARTERY SECRETION SPHINCTER SWEAT UREA URETERS URETHRA URIC ACID URINE VASOPRESSIN WASTE

### SOLUTION