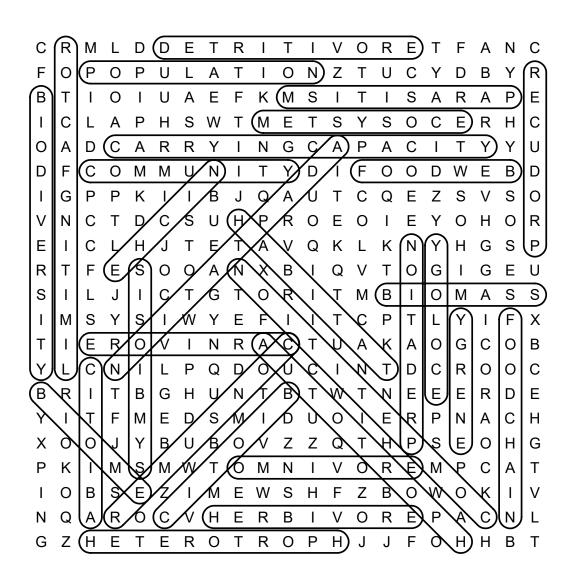

### Ecology Word Search

DIRECTIONS: Find and circle the vocabulary words in the grid. Look for them in all directions including backwards and diagonally.

С R Μ L D D E Т R Т 0 R Е Т F С T L V А Ν Т С R F Ο Ρ 0 Ρ Т I 0 Ν Ζ U Υ D В Υ U L A F S S В Т А Е ΚM I Т L А R Α Ρ Е Т 0 U С L Α Н S W Т Μ Е Т S Y S 0 С Е R Н С Ρ 1 G С С U Ο Α D С А R R Y T Ν A Ρ Α T Т Y Y F С Ο Μ Μ U Ν Т Т Y D T F Ο 0 D W Е В D D G Ρ Ρ В J Q A Т С Q Е Ζ S V S 0 Κ Т T U 1 С Т S Ρ R Е Е V Ν D С U Η 0 0 Т Υ 0 Н 0 R Т Е Т S Ρ Ε С L н А V Q Κ L Κ Ν Y н G J F Т Е т Ε S 0 A Ν Х В Q V Ο G G U R 0 Т Т S Т L J I С Т G Т Ο R L Т Μ В L 0 Μ Α S S S Ε Т С Т F Μ Υ S W Y F T L Ρ L Y I Х 1 Т R Е R A С Т А A 0 G С 0 В Т Т 0 V Ν U Κ I Y С Ν Ρ Q D 0 U С Ν Т D С R 0 0 С L T Т L B R T Т В G н U Ν Т В Т W Т Ν Е Ε Е R D Е Y т F Μ Е D S Μ T D U 0 Ε R Ρ Ν Α С Н 0 0 J Υ В В 0 V Ζ Ζ Т Н Ρ S Е 0 Н G Х U Q Ρ Κ Τ Μ S Μ W Т 0 Μ Ν T V 0 R Е Μ Ρ С A Т В S Е S F Ζ В W Ο Ζ Μ Е W н Ο 0 Κ V I Α R 0 С Н Е R В 0 R Е Ρ С Ν Q V Т V А Ν L G Ζ Н Е Т Е R 0 Т R 0 Ρ Н J J F 0 н Н В Т

ABIOTIC ADAPTATION AUTOTROPH BIODIVERSITY BIOMASS BIOME BIOTIC CARNIVORE CARRYING CAPACITY COMMUNITY COMPETITION CONSUMER DETRITIVORE ECOLOGY ECOSYSTEM ENERGY FOOD CHAIN FOOD WEB HABITAT HERBIVORE

HETEROTROPH LIMITING FACTOR NICHE OMNIVORE PARASITISM POPULATION PREDATION PRODUCER SYMBIOSIS