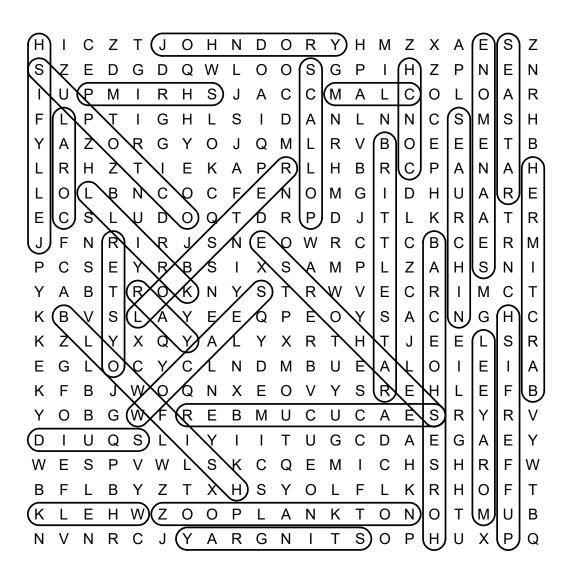

### Word Search

DIRECTIONS: Find and circle the vocabulary words in the grid. Look for them in all directions including backwards and diagonally.

| Н | 1 | С | Z | Т | J | 0 | Н | N | D | 0 | R | Υ | Н | М | Z | Χ | Α | Ε | S | Z |
|---|---|---|---|---|---|---|---|---|---|---|---|---|---|---|---|---|---|---|---|---|
| s | Z | Ε | D | G | D | Q | W | L | 0 | 0 | S | G | Р | I | Н | Z | Р | Ν | Ε | Ν |
| 1 | U | Р | М | 1 | R | Н | S | J | Α | С | С | М | Α | L | С | 0 | L | Ο | Α | R |
| F | L | Р | Т | I | G | Н | L | S | I | D | Α | Ν | L | Ν | Ν | С | S | М | S | Н |
| Y | Α | Z | 0 | R | G | Υ | Ο | J | Q | М | L | R | ٧ | В | 0 | Ε | Ε | Ε | Τ | В |
| L | R | Н | Z | Т | 1 | Ε | K | Α | Р | R | L | Н | В | R | С | Р | Α | Ν | Α | Н |
| L | О | L | В | Ν | С | 0 | С | F | Ε | Ν | 0 | М | G | I | D | Н | U | Α | R | Ε |
| E | С | S | L | U | D | 0 | Q | Τ | D | R | Р | D | J | Т | L | K | R | Α | Т | R |
| J | F | N | R | I | R | J | S | Ν | Ε | 0 | W | R | С | Т | С | В | С | Ε | R | М |
| Р | С | S | Ε | Υ | R | В | S | I | Χ | S | Α | М | Р | L | Z | Α | Н | S | N | I |
| Υ | Α | В | Т | R | 0 | K | Ν | Υ | S | Т | R | W | ٧ | Ε | С | R | I | М | С | Т |
| K | В | ٧ | S | L | Α | Υ | Ε | Ε | Q | Р | Ε | Ο | Υ | S | Α | С | Ν | G | Н | С |
| K | Z | L | Υ | Χ | Q | Υ | Α | L | Υ | Χ | R | Т | Н | Т | J | Ε | Ε | L | S | R |
| E | G | L | 0 | С | Υ | С | L | Ν | D | М | В | U | Ε | Α | L | 0 | I | Ε | I | Α |
| K | F | В | J | W | 0 | Q | Ν | Χ | Ε | 0 | ٧ | Υ | S | R | Ε | Н | L | Ε | F | В |
| Υ | 0 | В | G | W | F | R | Ε | В | М | U | С | U | С | Α | Ε | S | R | Υ | R | V |
| D | 1 | U | Q | S | L | I | Υ | I | I | Т | U | G | С | D | Α | Ε | G | Α | Ε | Υ |
| W | Ε | S | Р | V | W | L | S | K | С | Q | Ε | М | I | С | Н | S | Н | R | F | W |
| В | F | L | В | Υ | Z | Т | Χ | Н | S | Υ | О | L | F | L | K | R | Н | Ο | F | Т |
| K | L | Ε | Н | W | Z | 0 | 0 | Р | L | Α | N | K | T | 0 | N | 0 | Т | M | U | В |
| N | V | Ν | R | С | J | Υ | Α | R | G | Ν | ı | Т | S | Ο | Р | Н | U | Χ | Р | Q |

BLOWFISH
BRITTLE STAR
CLAM
CONCH
CORAL
HERMIT CRAB
HORSESHOE CRAB
JELLYFISH
JOHN DORY
KRILL

LOBSTER
MORAY EEL
OCTOPUS
OYSTER
PUFFERFISH
RAY
SCALLOP
SEA ANEMONE
SEA COW
SEA CUCUMBER

SEA HORSE
SEA STAR
SEA URCHIN
SHRIMP
SQUID
STINGRAY
WHELK
ZOOPLANKTON