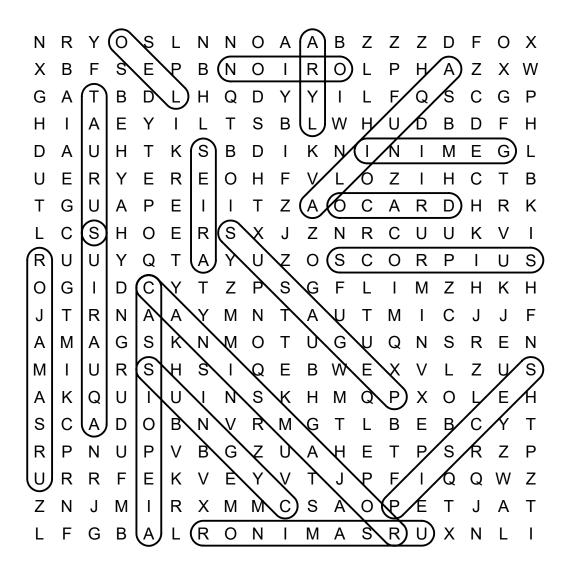

### Word Search

DIRECTIONS: Find and circle the vocabulary words in the grid. Look for them in all directions including backwards and diagonally.

| N | R | Υ | Ο | S | L | Ν | Ν | 0 | Α | Α | В | Z | Z | Z | D | F | Ο | Χ |
|---|---|---|---|---|---|---|---|---|---|---|---|---|---|---|---|---|---|---|
| Х | В | F | S | Ε | Р | В | Ν | 0 | I | R | Ο | L | Р | Н | Α | Z | Χ | W |
| G | Α | Т | В | D | L | Н | Q | D | Υ | Υ | I | L | F | Q | S | С | G | Р |
| Н | I | Α | Ε | Υ | I | L | Т | S | В | L | W | Н | U | D | В | D | F | Н |
| D | Α | U | Н | Т | K | S | В | D | I | K | Ν | I | N | I | М | Ε | G | L |
| U | Ε | R | Υ | Ε | R | Ε | 0 | Н | F | ٧ | L | 0 | Z | I | Н | С | Т | В |
| Т | G | U | Α | Р | Ε | 1 | 1 | Т | Z | Α | Ο | С | Α | R | D | Н | R | K |
| L | С | S | Н | 0 | Ε | R | S | Χ | J | Z | Ν | R | С | U | U | K | V | I |
| R | U | U | Υ | Q | Т | Α | Υ | U | Z | 0 | S | С | 0 | R | Р | I | U | S |
| 0 | G | I | D | С | Υ | Т | Z | Р | S | G | F | L | I | М | Z | Н | K | Н |
| J | Т | R | Ν | Α | Α | Υ | М | Ν | Т | Α | U | T | M | I | С | J | J | F |
| Α | M | Α | G | S | K | N | М | 0 | Т | U | G | U | Q | Ν | S | R | Ε | Ν |
| М | I | U | R | S | Н | S | 1 | Q | Ε | В | W | Ε | Χ | V | L | Z | U | S |
| Α | K | Q | U | I | U | I | Ν | S | K | Н | М | Q | Р | Χ | Ο | L | Ε | Н |
| S | С | Α | D | 0 | В | N | V | R | M | G | Т | L | В | Ε | В | С | Υ | T |
| R | Р | Ν | U | Р | V | В | G | Z | U | Α | Н | Ε | Т | Р | S | R | Z | Р |
| U | R | R | F | Ε | K | ٧ | Ε | Υ | ٧ | Τ | J | Р | F | I | Q | Q | W | Z |
| Z | N | J | М | I | R | Χ | M | M | С | S | Α | 0 | Р | Ε | Т | J | Α | T |
| L | F | G | В | Α | L | R | 0 | N | I | M | Α | S | R | U | Χ | N | L | I |

AQUARIUS
AQUILA
ARIES
CANIS MAJOR
CASSIOPEIA
CYGNUS

DRACO
GEMINI
LEO
LYRA
ORION
PEGASUS

PISCES SCORPIUS TAURUS URSA MAJOR URSA MINOR