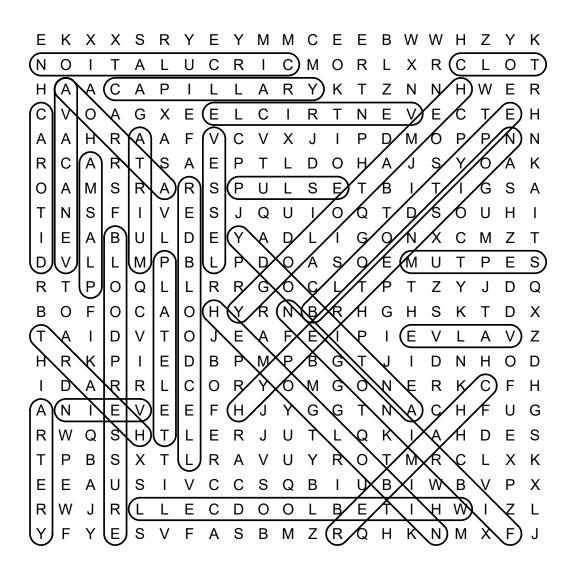

## Word Search

DIRECTIONS: Find and circle the vocabulary words in the grid. Look for them in all directions including backwards and diagonally.

| E | K | Χ | Χ | S | R  | Υ | Ε | Υ | М | М | С  | Ε | Ε | В | W | W | Н | Z | Υ | K |
|---|---|---|---|---|----|---|---|---|---|---|----|---|---|---|---|---|---|---|---|---|
| N | 0 | 1 | Τ | Α | L  | U | С | R | 1 | С | М  | 0 | R | L | Χ | R | С | L | 0 | Т |
| Н | Α | Α | С | Α | Р  | I | L | L | Α | R | Υ  | K | Т | Z | Ν | Ν | Н | W | Ε | R |
| С | V | 0 | Α | G | Χ  | Ε | Ε | L | С | 1 | R  | Т | Ν | Ε | V | Ε | С | Т | Ε | Н |
| Α | Α | Н | R | Α | Α  | F | ٧ | С | V | Χ | J  | I | Р | D | М | Ο | Р | Р | Ν | Ν |
| R | С | Α | R | Т | S  | Α | Ε | Р | Т | L | D  | 0 | Н | Α | J | S | Υ | Ο | Α | K |
| 0 | Α | M | S | R | Α  | R | S | Р | U | L | S  | Ε | Т | В | I | Т | 1 | G | S | Α |
| Т | Ν | S | F | 1 | ٧  | Ε | S | J | Q | U | -1 | 0 | Q | Τ | D | S | 0 | U | Н | 1 |
| 1 | Ε | Α | В | U | L  | D | Ε | Υ | Α | D | L  | I | G | 0 | Ν | Χ | С | М | Z | Т |
| D | V | L | L | М | Р  | В | L | Р | D | 0 | Α  | S | 0 | Ε | М | U | Т | Р | Ε | S |
| R | Т | Р | 0 | Q | L  | L | R | R | G | 0 | С  | L | Т | Р | Т | Z | Υ | J | D | Q |
| В | Ο | F | 0 | С | Α  | 0 | Н | Υ | R | Ν | В  | R | Н | G | Н | S | K | Т | D | Χ |
| Т | Α | I | D | V | Т  | 0 | J | Ε | Α | F | Ε  | I | Р | I | Ε | V | L | Α | ٧ | Z |
| Н | R | K | Р | I | Ε  | D | В | Р | М | Р | В  | G | Т | J | I | D | Ν | Н | 0 | D |
| 1 | D | Α | R | R | L  | С | 0 | R | Υ | 0 | М  | G | 0 | N | Ε | R | K | С | F | Н |
| Α | Ν | I | Ε | V | Ε  | Ε | F | Н | J | Υ | G  | G | Т | N | Α | С | Н | F | U | G |
| R | W | Q | S | Н | Т  | L | Ε | R | J | U | Т  | L | Q | K | I | Α | Н | D | Ε | S |
| Т | Р | В | S | Χ | Т  | L | R | Α | V | U | Υ  | R | 0 | T | М | R | С | L | Χ | K |
| E | Ε | Α | U | S | -1 | V | С | С | S | Q | В  | 1 | U | В | I | W | В | V | Р | Χ |
| R | W | J | R | L | L  | Ε | С | D | 0 | 0 | L  | В | Ε | T | 1 | Н | W | 1 | Z | L |
| Υ | F | Υ | Ε | S | V  | F | Α | S | В | М | Z  | R | Q | Н | K | Ν | М | Χ | F | J |

ANTIBODY
AORTA
ARTERY
ATRIUM
BLOOD PRESSURE
BLOOD TYPE
CAPILLARY
CAROTID
CHAMBER

CIRCULATION
CLOT
FIBRINOGEN
HEART
HEMATOLOGY
HEMOGLOBIN
HYPERTENSION
PLASMA
PLATELET

PULSE
RED BLOOD CELL
SEPTUM
VALVE
VEIN
VENA CAVA
VENTRICLE
VESSEL
WHITE BLOOD CELL