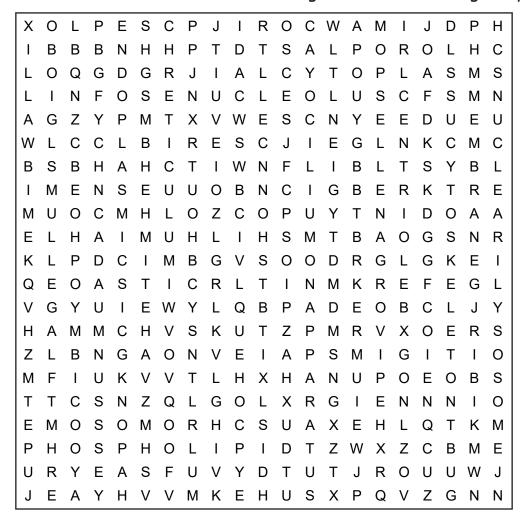

### Word Search

DIRECTIONS: Find and circle the vocabulary words in the grid. Look for them in all directions including backwards and diagonally.

APPARATUS
ATP
CELL
CENTRIOLE
CHLOROPLAST
CHROMOSOME
CILIUM

CYTOPLASM

CYTOSKELETON
ENDOPLASMIC
FLAGELLUM
GOLGI
LYSOSOME
MEMBRANE
MITOCHONDRION
NUCLEAR

NUCLEOLUS
NUCLEUS
ORGANELLE
PHOSPHOLIPID
RETICULUM
RIBOSOME
VACUOLE
WALL