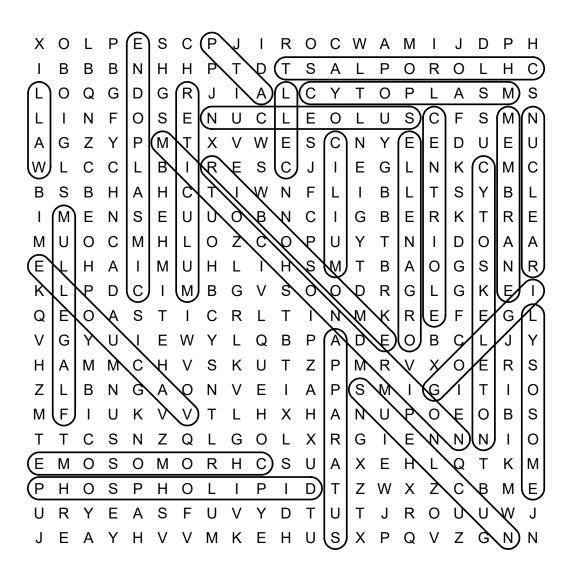

to-print.com

#### **ILLUSTRATIONS**

All images used under license from Dreamstime.com - Illustration 55855155 © Guillermain.

#### **COPYRIGHT**

© 2023 Kim White Steele LLC - All rights reserved. Permission to copy for single classroom, facility, or home use only. Not for public display.

| Name:     | Date: |
|-----------|-------|
| i Nullic. | Duic. |

# Cell Structure

### Word Search

DIRECTIONS: Find and circle the vocabulary words in the grid. Look for them in all directions including backwards and diagonally.



APPARATUS
ATP
CELL
CENTRIOLE
CHLOROPLAST
CHROMOSOME
CILIUM

CYTOPLASM

CYTOSKELETON
ENDOPLASMIC
FLAGELLUM
GOLGI
LYSOSOME
MEMBRANE
MITOCHONDRION
NUCLEAR

NUCLEOLUS
NUCLEUS
ORGANELLE
PHOSPHOLIPID
RETICULUM
RIBOSOME
VACUOLE
WALL

# Cell Structure

Word Search

### SOLUTION