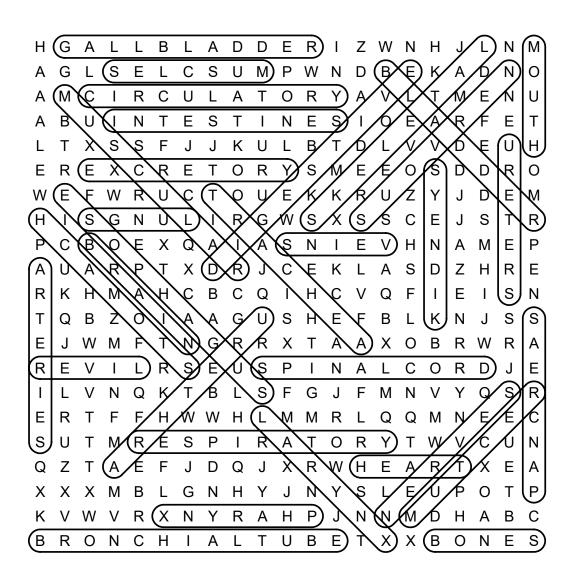

## Body Systems Word Search

DIRECTIONS: Find and circle the vocabulary words in the grid. Look for them in all directions including backwards and diagonally.

| Н | G | А | L | L | В | L | А | D | D | Е | R | Ι | Ζ | W | Ν | Н | J | L | Ν | М |
|---|---|---|---|---|---|---|---|---|---|---|---|---|---|---|---|---|---|---|---|---|
| А | G | L | S | Е | L | С | S | U | М | Ρ | W | Ν | D | В | Е | Κ | А | D | Ν | 0 |
| А | Μ | С | Т | R | С | U | L | А | Т | 0 | R | Υ | А | V | L | Т | Μ | Е | Ν | U |
| А | В | U | Т | Ν | т | Е | S | Т | Т | Ν | Е | S | Ι | 0 | Е | А | R | F | Е | Т |
| L | Т | Х | S | S | F | J | J | Κ | U | L | В | Т | D | L | V | V | D | Е | U | н |
| Е | R | Е | Х | С | R | Е | Т | 0 | R | Y | S | М | Е | Е | 0 | S | D | D | R | 0 |
| W | Е | F | W | R | U | С | Т | 0 | U | Е | Κ | Κ | R | U | Ζ | Y | J | D | Е | М |
| н | Ι | S | G | Ν | U | L | Т | R | G | W | S | Х | S | S | С | Е | J | S | Т | R |
| Р | С | В | 0 | Е | Х | Q | А | Т | А | S | Ν | Ι | Е | V | Н | Ν | А | М | Е | Р |
| А | U | А | R | Ρ | Т | Х | D | R | J | С | Е | Κ | L | А | S | D | Ζ | н | R | E |
| R | Κ | Н | Μ | А | Н | С | В | С | Q | Ι | Н | С | V | Q | F | Ι | Е | Ι | S | Ν |
| Т | Q | В | Ζ | 0 | Ι | А | А | G | U | S | Н | Е | F | В | L | Κ | Ν | J | S | s |
| Е | J | W | Μ | F | Т | Ν | G | R | R | Х | Т | А | А | Х | 0 | В | R | W | R | A |
| R | Е | V | Ι | L | R | S | Е | U | S | Ρ | Ι | Ν | А | L | С | 0 | R | D | J | E |
| I | L | V | Ν | Q | Κ | т | В | L | S | F | G | J | F | М | Ν | V | Y | Q | S | R |
| Е | R | Т | F | F | Н | W | W | Н | L | М | М | R | L | Q | Q | М | Ν | Е | Е | С |
| S | U | Т | Μ | R | Е | S | Ρ | Ι | R | А | Т | 0 | R | Υ | Т | W | V | С | U | Ν |
| Q | Ζ | Т | А | Е | F | J | D | Q | J | Х | R | W | Н | Е | А | R | Т | Х | Е | A |
| Х | Х | Х | Μ | В | L | G | Ν | н | Y | J | Ν | Υ | S | L | Е | U | Ρ | 0 | Т | Р |
| Κ | V | W | V | R | Х | Ν | Y | R | А | Н | Ρ | J | Ν | Ν | Μ | D | Н | А | В | С |
| В | R | 0 | Ν | С | Н | Ι | Α | L | Т | U | В | Е | Т | Х | Х | В | 0 | Ν | Е | S |

ARTERIES BLADDER BONES BRAIN BRONCHIAL TUBE CIRCULATORY DIGESTIVE ESOPHAGUS EXCRETORY GALLBLADDER HEART INTESTINES KIDNEYS LARYNX LIVER LUNGS MOUTH MUSCLES MUSCULAR NERVES NERVOUS PANCREAS PHARYNX RECTUM

RESPIRATORY SKELETAL SPINAL CORD STOMACH TRACHEA URETERS URETHRA VEINS

### SOLUTION