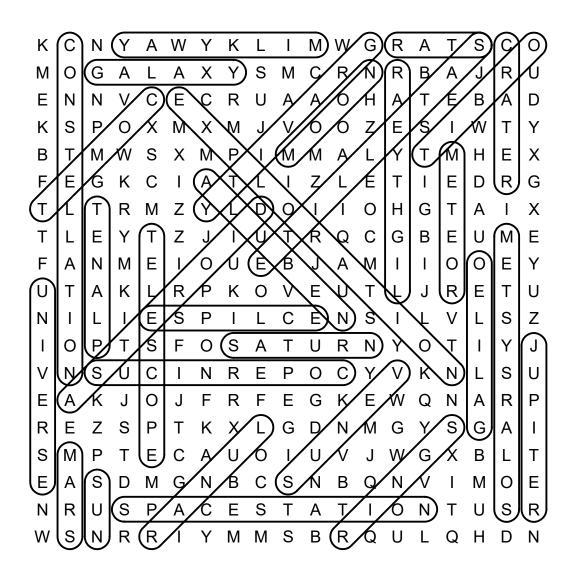

# Word Search DIRECTIONS: Find and circle the vocabulary words in the grid. Look for them in all directions including

backwards and diagonally.

| К | С | Ν | Y | Α | W | Y | K | L | I | М | W | G | R | А | Т | S | С | 0 |
|---|---|---|---|---|---|---|---|---|---|---|---|---|---|---|---|---|---|---|
| М | 0 | G | А | L | А | Х | Y | S | М | С | R | Ν | R | В | А | J | R | U |
| Е | Ν | Ν | V | С | Е | С | R | U | А | А | 0 | Н | А | Т | Е | В | А | D |
| Κ | S | Ρ | 0 | Х | М | Х | М | J | V | 0 | 0 | Ζ | Е | S | Ι | W | Т | Y |
| В | Т | Μ | W | S | Х | Μ | Ρ | I | Μ | Μ | А | L | Y | Т | М | Н | Е | Х |
| F | Е | G | Κ | С | Ι | А | Т | L | Ι | Ζ | L | Е | Т | Ι | Е | D | R | G |
| Т | L | Т | R | Μ | Ζ | Y | L | D | 0 | I | I | 0 | Η | G | Т | А | I | Х |
| Т | L | Е | Y | Т | Ζ | J | I | U | Т | R | Q | С | G | В | Е | U | Μ | Е |
| F | А | Ν | Μ | Е | Ι | 0 | U | Е | В | J | А | Μ | I | Ι | 0 | 0 | Е | Y |
| U | Т | А | Κ | L | R | Ρ | Κ | 0 | V | Е | U | Т | L | J | R | Е | Т | U |
| Ν | I | L | Ι | Е | S | Ρ | Ι | L | С | Е | Ν | S | I | L | V | L | S | Ζ |
| I | 0 | Ρ | Т | S | F | 0 | S | А | Т | U | R | Ν | Y | 0 | Т | Ι | Y | J |
| V | Ν | S | U | С | Ι | Ν | R | Е | Ρ | 0 | С | Y | V | Κ | Ν | L | S | U |
| Е | А | Κ | J | 0 | J | F | R | F | Е | G | Κ | Е | W | Q | Ν | А | R | Ρ |
| R | Е | Ζ | S | Ρ | Т | Κ | Х | L | G | D | Ν | Μ | G | Y | S | G | А | Ι |
| S | М | Ρ | Т | Е | С | А | U | 0 | Ι | U | V | J | W | G | Х | В | L | Т |
| Е | А | S | D | Μ | G | Ν | В | С | S | Ν | В | Q | Ν | V | Ι | М | 0 | Е |
| Ν | R | U | S | Ρ | А | С | Е | S | Т | А | Т | Ι | 0 | Ν | Т | U | S | R |
| W | S | Ν | R | R | Ι | Y | Μ | Μ | S | В | R | Q | U | L | Q | Н | D | Ν |