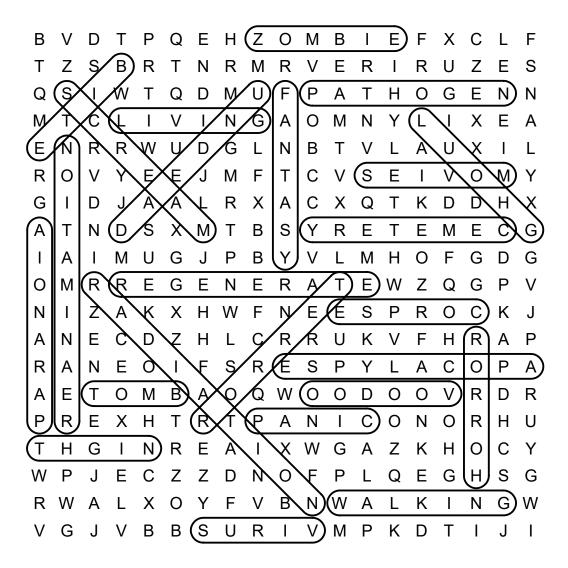

## Word Search

DIRECTIONS: Find and circle the Zombie Zone words in the grid. Look for them in all directions including backwards and diagonally.

В D Q Ε Н Ζ 0 M В Ε F X C L F Ζ S R Ζ Ε S T N R M R E U S E Q D M U Н 0 G Ν Q Ν Т Ν G Α 0 M X Ε M Ν Α В Τ Ν D G Ν U X 0 Ε Ε M F Т C S Ε 0 M Y G I D Α Α R X Α C X Q Τ K D D Н X L Т N D S X M Τ В S Υ R Ε Τ Ε M Ε C G Α M G P В 0 F G D M Η G P M R R Ε G Ε Ν Ε R Τ Ε W Ζ Q G V Ζ Ε Ε S P 0 C X N K Ε D Ζ C R U Η Α P S Α S Ε Р 0 Α R Ε В 0 0 0 R D R Ε X C 0 0 Н U Z 0 C Т Η K Y Z Р Z D 0 Q Ε G S G W Y X 0 В K Ν G W G В В S R M Р K D J

**Apocalypse** 

Bite

Cemetery

Corpse

Fantasy

Ghoul

Horror

Living

Movies

Night

Panic

Paranoia

Pathogen

Radiation

Reanimation

Regenerate

Scream

Terror

Tomb

Undead

Virus

Voodoo

Walking

Zombie