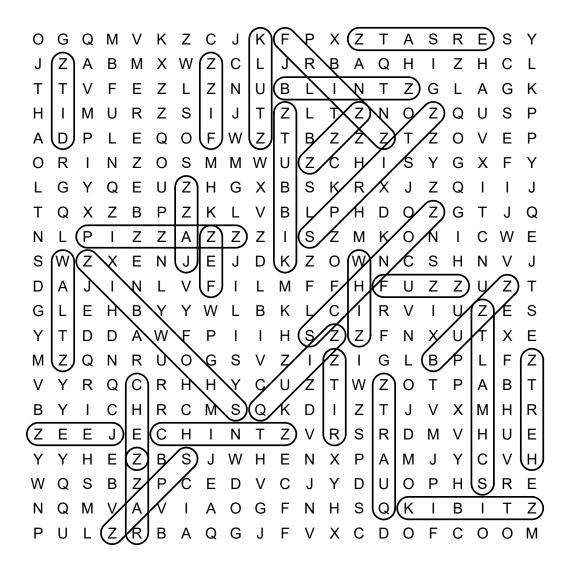

### SOLUTION

### Word Search

DIRECTIONS:
Find and circle the vocabulary words in the grid. Look for them in all directions including backwards and diagonally.

Ζ С K F Χ K Ζ Τ Α S R G Q Ε S Ζ Ζ C Q Н C Ζ G G S Ζ 0 S Ζ 0 Ζ Ζ S С Н Ζ G S K Ζ Η Ζ Ζ Ζ Ζ Ζ S Ε D 0 S Т D D Ζ Ζ Χ S Ζ G Ζ G Ζ 0 C M S D Ζ Т Н Ζ S Η S S C Ε С D 0 S В D U R Ε 0 Η S Q В Τ Ζ С Ζ Q D 0 R G Χ 0

BUZZ
CHEZ
CHINTZ
DITZ
ERSATZ
FEZ
FIZZ
FRIZZ
FUZZ

**HERTZ** 

**BLINTZ** 

JAZZ
JEEZ
KIBBUTZ
KIBITZ
KLUTZ
PIZZAZZ
QUARTZ
QUIZ
RAZZ
RITZ
SCHMALTZ

SCHNOZ
SHOWBIZ
SPAZ
SPRITZ
WALTZ
WHIZ
ZZZ