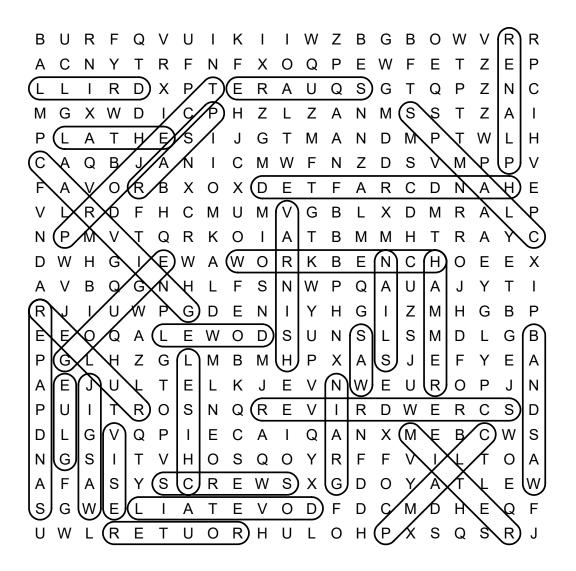

n 41817432 © Cory Thoman.

### **COPYRIGHT**

© 2023 Kim White Steele LLC - All rights reserved. Permission to copy for single classroom, facility, or home use only. Not for public display.

| Name: | Date: |  |
|-------|-------|--|
|       |       |  |

# DIRECTIONS: Find and circle the vocabulary words in the grid. Look for them in all directions including backwards and diagonally.

BANDSAW

CARVING

**CHISEL** 

**CLAMP** 

**CLAMPS** 

**DOVETAIL** 

**DOWEL** 

DRILL

**GLUE** 

**GOUGE** 

# WOODWORKING

## Word Search





GRAIN

**HAMMER** 

**HANDCRAFTED** 

JIG SAW

LATHE

**MITER** 

**NAILS** 

PLANER

**PROJECT** 

RASP

ROUTER

**RULER** 

SANDPAPER

SAW

**SCREWDRIVER** 

**SCREWS** 

**SQUARE** 

**VARNISH** 

**VISE** 

WORKBENCH

## WOODWORKING

Word Search

## SOLUTION