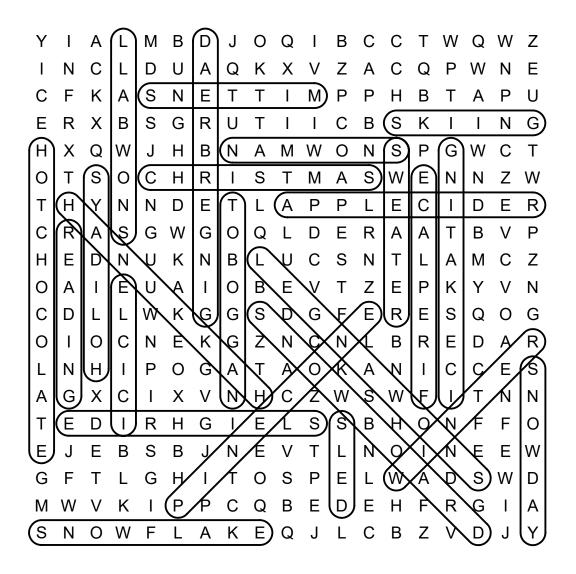

DIRECTIONS:
Find and circle the vocabulary words in the grid. Look for them in all directions including backwards and diagonally.

APPLE CIDER

**CHRISTMAS** 

**FIREPLACE** 

**GINGERBREAD** 

**HANUKKAH** 

**HOLIDAYS** 

HOT CHOCOLATE

ICE SKATING

0 C C L М В Q В Т W Q Ζ Υ W C D U Q K X Ζ Α Q Ε C S Τ Ρ Ν Ε В U X S G R U C В S K G Q Н В Ν Α 0 Ν S G C Т Η M 0 T S 0 C Н R S T Α S W Ε Ζ W P Ε C Ε Т Н Ν D Ε Τ D R Ρ C S G G 0 Q D Ε R Α В C S С 0 0 В Ε Ζ K Ν S C D G G D G Ε R Ε S Q 0 G C G Ζ C Ε 0 Ε K В R D R 0 Ν Α Τ C C Ε S Ν Н Ρ 0 G Α Α 0 K Α Ν C Ζ G X X Ν Η C W S Т Ν Ε D R Н G Ε S S В Η 0 F 0 Ε Ε В S В Ε Ε Ε W Ν Ν 0 Ν S G G Τ 0 S P Ε D W D Μ W K C Q В Ε D Ε R G Н Α S 0 Ε C W K Q J В Ζ D Y

**ICICLE** 

**MITTENS** 

**PINECONE** 

READING

SKIING

**SLED** 

SLEIGH RIDE

SNOW ANGEL

SNOW DAY

SNOWBALL

SNOWBOARD

**SNOWFLAKE** 

SNOWMAN

**SWEATER** 

**TOBOGGAN** 

WINTER

# SOLUTION