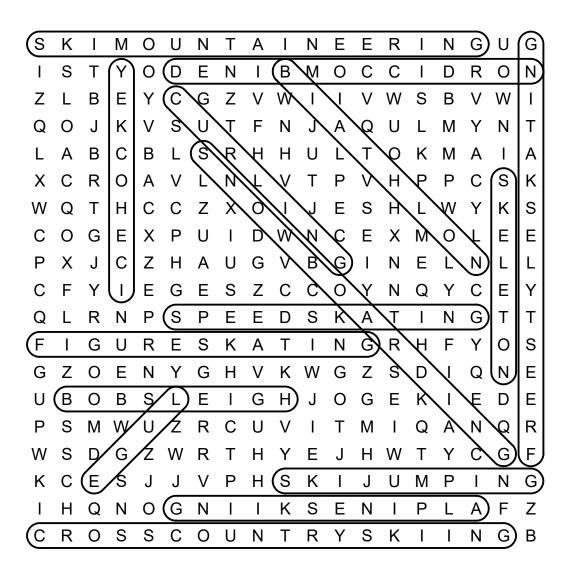

5 © Jossdim.

#### **COPYRIGHT**

© 2024 Kim White Steele LLC - All rights reserved. Permission to copy for single classroom, facility, or home use only. Not for public display.

| Name: | Date: |  |
|-------|-------|--|
|       |       |  |

DIRECTIONS:
Find and circle the vocabulary words in the grid. Look for them in all directions including backwards and diagonally.

ALPINE SKIING

**BIATHLON** 

**BOBSLEIGH** 

CROSS-COUNTRY SKIING

**CURLING** 

FIGURE SKATING

FREESTYLE SKATING

**ICE HOCKEY** 

**LUGE** 

NORDIC COMBINED

**SKELETON** 

SKI JUMPING

SKI MOUNTAINEERING

SNOWBOARDING

SPEED SKATING

## Winter Olympics

### Word Search

U R K 0 Ν Ε G U G D G X S K S Ε Ε S S S G G Ζ 0 G Ζ S Ε G Ε Ε 0 G D G G Q G S Ζ 0 Ν S C S 0 Ν R K G



## Winter Olympics

Word Search

### SOLUTION