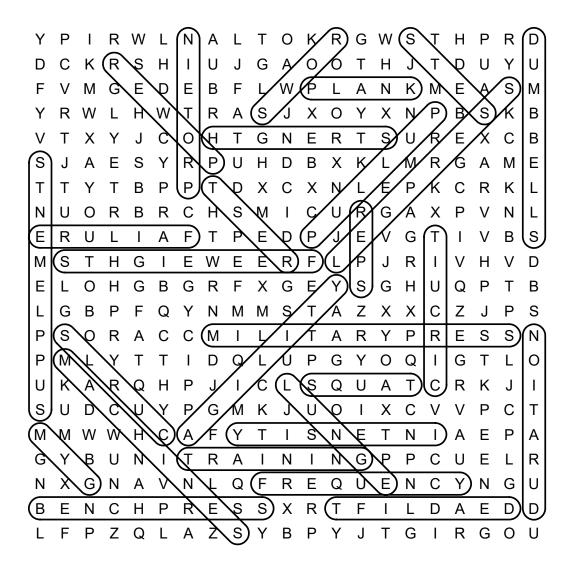

6 © Francesco Abrignani.

### **COPYRIGHT**

© 2022 Kim White Steele - All rights reserved. Permission to copy for single classroom use only. Not for public display.

| Name:     | Dat     | ۰.       |  |
|-----------|---------|----------|--|
| i tairio. | <br>Dui | $\sim$ . |  |

# DIRECTIONS: Find and circle the vocabulary words in the grid. Look for them in all directions including backwards and diagonally.

**AGILITY** 

**BENCH PRESS** 

CIRCUIT

**CURLS** 

**DEADLIFT** 

**DUMBBELLS** 

DURATION

**FAILURE** 



## Word Search





GYM

**INTENSITY** 

LEG PRESS

**LUNGE** 

**MACHINES** 

MILITARY PRESS

**PLANK** 

**POWER** 

**PROTEIN** 

**PULL UP** 

**REPS** 

**REST** 

ROWS

**SETS** 

SQUAT

STRENGTH

SUPPLEMENTS

TRAINING



## WEIGHTLIFTING

## Word Search

## SOLUTION