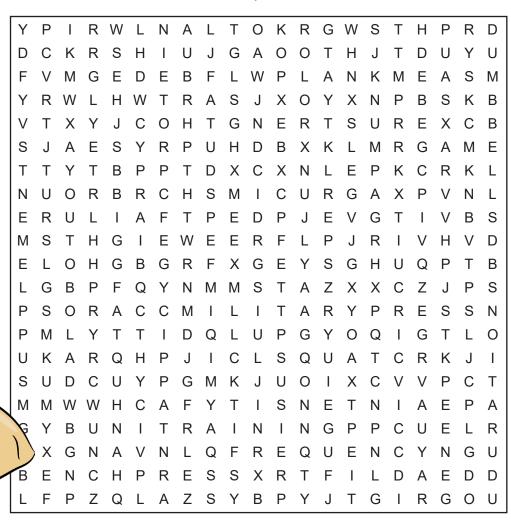

# DIRECTIONS: Find and circle the vocabulary words in the grid. Look for them in all directions including backwards and diagonally.

**AGILITY** 

**BENCH PRESS** 

CIRCUIT

**CURLS** 

**DEADLIFT** 

**DUMBBELLS** 

DURATION

**FAILURE** 

## Word Search

GYM

**INTENSITY** 

LEG PRESS

**LUNGE** 

**MACHINES** 

MILITARY PRESS

**PLANK** 

**POWER** 

**PROTEIN** 

**PULL UP** 

**REPS** 

**REST** 

ROWS

**SETS** 

SQUAT

STRENGTH

SUPPLEMENTS

TRAINING