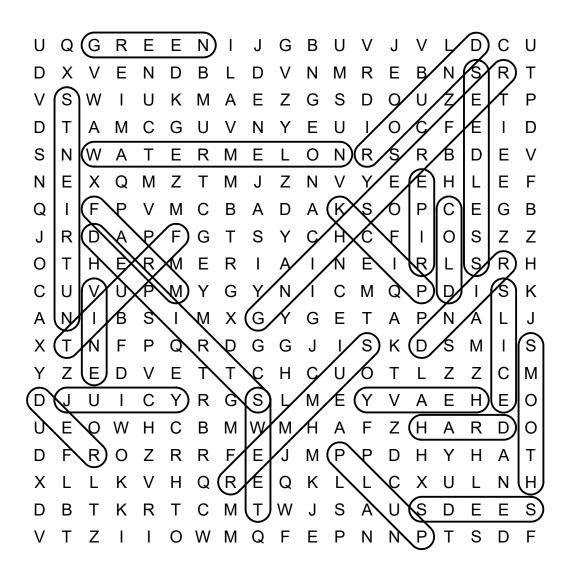

#### Date: \_

Word Search

DIRECTIONS: Find and circle the vocabulary words in the grid. Look for them in all directions including backwards and diagonally.

| U    | Q    | G          | R        | Е   | Е | Ν | I | J        | G   | В | U | V | J | V | L          | D          | С | U |  |
|------|------|------------|----------|-----|---|---|---|----------|-----|---|---|---|---|---|------------|------------|---|---|--|
| D    | Х    | V          | Е        | Ν   | D | В | L | D        | V   | Ν | М | R | Е | В | Ν          | S          | R | Т |  |
| V    | S    | W          | Ι        | U   | Κ | М | А | Е        | Ζ   | G | S | D | 0 | U | Ζ          | Е          | Т | Ρ |  |
| D    | Т    | А          | М        | С   | G | U | V | Ν        | Y   | Е | U | Ι | 0 | С | F          | Е          | Ι | D |  |
| s    | Ν    | W          | А        | Т   | Е | R | М | Е        | L   | 0 | Ν | R | S | R | В          | D          | Е | V |  |
| N    | Е    | Х          | Q        | М   | Ζ | Т | М | J        | Ζ   | Ν | V | Y | Е | Е | Н          | L          | Е | F |  |
| Q    | Ι    | F          | Ρ        | V   | Μ | С | В | А        | D   | А | Κ | S | 0 | Ρ | С          | Е          | G | В |  |
| J    | R    | D          | А        | Ρ   | F | G | Т | S        | Y   | С | Н | С | F | I | 0          | S          | Ζ | Ζ |  |
| 0    | Т    | Н          | Е        | R   | М | Е | R | Ι        | А   | Ι | Ν | Е | Ι | R | L          | S          | R | Н |  |
| C    | U    | V          | U        | Ρ   | М | Y | G | Y        | Ν   | Ι | С | Μ | Q | Ρ | D          | Ι          | S | Κ |  |
| A    | Ν    | Ι          | В        | S   | Ι | М | Х | G        | Y   | G | Е | Т | А | Ρ | Ν          | А          | L | J |  |
| X    | Т    | Ν          | F        | Ρ   | Q | R | D | G        | G   | J | Ι | S | Κ | D | S          | Μ          | I | S |  |
| Y    | Ζ    | Е          | D        | V   | Е | Т | Т | С        | Н   | С | U | 0 | Т | L | Ζ          | Ζ          | С | Μ |  |
| D    | J    | U          | Ι        | С   | Y | R | G | S        | L   | М | Е | Y | V | А | Е          | Н          | Е | 0 |  |
| U    | Е    | 0          | W        | Н   | С | В | М | W        | Μ   | Η | А | F | Ζ | Н | А          | R          | D | 0 |  |
| D    | F    | R          | 0        | Ζ   | R | R | F | Е        | J   | Μ | Ρ | Ρ | D | Η | Y          | Η          | А | Т |  |
| X    | L    | L          | Κ        | V   | Н | Q | R | Е        | Q   | Κ | L | L | С | Х | U          | L          | Ν | Н |  |
| D    | В    | Т          | Κ        | R   | Т | С | М | Т        | W   | J | S | А | U | S | D          | Е          | Е | S |  |
| V    | Т    | Z          | Ι        | Ι   | 0 | W | Μ | Q        | F   | E | Ρ | Ν | Ν | Ρ | Т          | S          | D | F |  |
| COL  | )    |            |          |     |   |   |   | F        | PUL | Р |   |   |   |   |            |            |   |   |  |
| FAR  |      |            |          | RED |   |   |   |          |     |   |   |   |   |   |            |            |   |   |  |
| FRUI | т    | REFRESHING |          |     |   |   |   |          |     |   |   |   |   |   | SMOOTH     |            |   |   |  |
| GREE |      |            | RIND     |     |   |   |   |          |     |   |   |   |   |   |            | STRIPED    |   |   |  |
| HARI |      |            | RIPE     |     |   |   |   |          |     |   |   |   |   |   |            | SUMMER     |   |   |  |
| HEAV |      |            | ROUND    |     |   |   |   |          |     |   |   |   |   |   |            | SWEET      |   |   |  |
|      |      |            |          |     |   |   |   |          |     |   |   |   |   |   | VINE       |            |   |   |  |
| JUIC |      |            | SEEDLESS |     |   |   |   |          |     |   |   |   |   |   | WATERMELON |            |   |   |  |
| TDTE | NITC | -          |          |     |   |   |   | <u> </u> |     |   |   |   |   |   |            | WATERMELON |   |   |  |