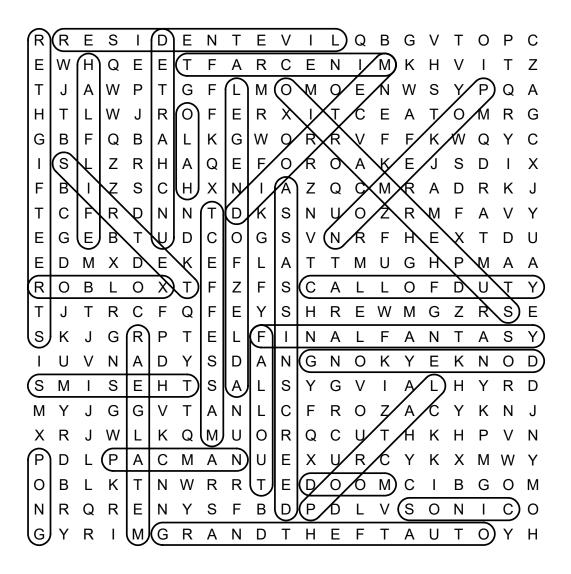

DIRECTIONS:
Find and circle the vocabulary words in the grid. Look for them in all directions including backwards and diagonally.

**ASSASSINS CREED** CALL OF DUTY **DONKEY KONG** DOOM **FALLOUT** FINAL FANTASY **GRAND THEFT AUTO** HALF LIFE HALO LEGEND OF ZELDA MASS EFFECT METAL GEAR **METROID MINECRAFT** PAC MAN **POKEMON PONG PORTAL** RESIDENT EVIL **ROBLOX** SONIC

STREET FIGHTER

SUPER MARIO TETRIS

THE SIMS

UNCHARTED

# VIDEO GAMES

## Word Search

R S G W Q Ε Τ F R С Ε M Ζ G Μ 0 Ε Q L 0 Ν G В Q В K G W 0 F S Q Ε 0 K Ε S D Η 0 Ζ M Т C F Τ D S Ζ D K 0 R Ν G Ε В D С 0 G S R F Н Ε Χ D Т F Ζ Т В X S C L 0 R 0 0 C Q Ε S Η R Ε W M G Ζ S S D 0 K G Ν 0 D S S Ε Т S S Υ G 0 R Q U 0 R Q С U Τ Χ M С Α Ν Ε Χ U R C K Χ M 0 R Q Ε S В D S C Υ 0 Ν 0 R F G Υ M G R Α Ν D Т Н Ε Τ A U Т Ο Υ Η