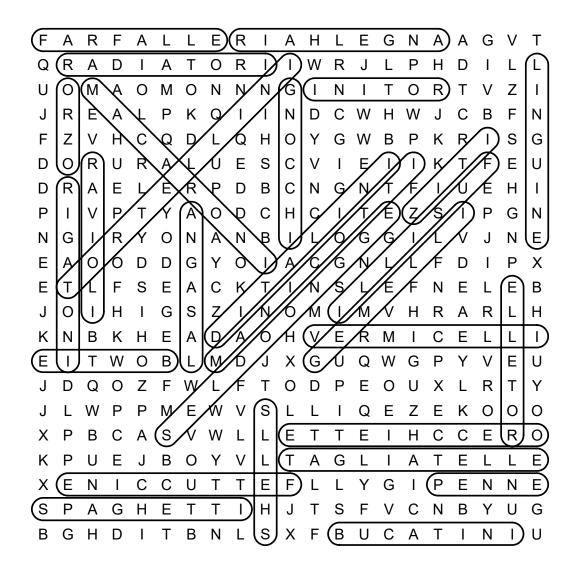

TYPES OF Pasta Word Search

F А R F Α L L Е R А Н Е G Ν А А G V Т L Т L Ρ D Q R А D А Т 0 R Т T W R J Н T L L Μ G Т Ο R Т Ζ U Ο A 0 Ν Ν Ν T Ν T V T Ο Μ Е F J R A Ρ Κ Q I Ν D С W Н W J С В Ν L Ζ D S F V Н С Q L Q Н 0 Y G W В Ρ Κ R T G Е S Е Ο R U С Ε Κ Т F U D U R A L V Ι I D R А Е Ε R Ρ D В С Ν G N Т F L U Е Н T L Т Ζ S Ρ Ρ V Ρ Т Α 0 D С Н С T Е I G Ν Y G A В 0 G J Ν Е G R Ο Ν Ν L T Ν I Y I V Е A 0 0 D D G Y Ο A С G Ν F D Ρ Х L T L S E Т L F S E А С Κ Т Т Ν L Е F Ν Ε L Ε В S G Ζ J 0 T Н T Т Ν Ο Μ T M V н R Α R L Н Κ Ν В Κ Н Е А D А 0 Н V Е R Μ I С Ε L I L Т D G G Ρ Ε Ε T W Ο В L Μ J Х U Q W Y V U Ρ Е D Q Ο Ζ F Т Ο D Ο U Х L R Т Y J F W L Е Ζ Κ Ο 0 J W Ρ P Е S Q Е 0 L Μ W V L L Х Ρ В С Α S V W L Ε Т Т Е T Н С С Е R 0 Κ Ρ U Е В Ο L Т L Т Ε L L Е J Y V Α G T A Е С С Т Т Е F Y G Ρ Ε Е Х Ν U L I Ν Ν Т L S Ρ A G Н Е Т Т Н Т S F V С Ν В Y U G I J S G В Х F В U С В Н D Т Ν L A Т Ν T U

### SOLUTION