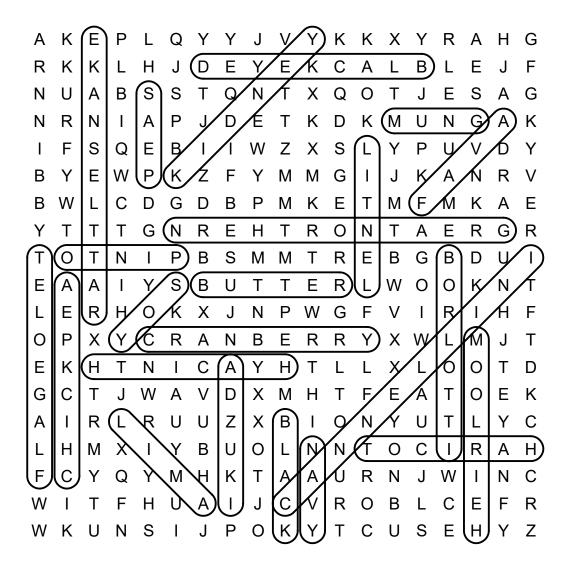

# Types of Beans

## Word Search

DIRECTIONS: Find and circle the bean names in the grid. Look for them in all directions including backwards and diagonally.

K Ε Υ Υ Υ K K L Q J V Χ Υ R Н K D Ε J В S S Q Ν X Q 0 Ε S Α G Ν P Ε Т G Α D K D K M Ν Α K S Q Ε В W Ζ X S D Y L Y W K Ζ G В F Y M M J K Ν R C D G D В P M K Ε Т M M K Α Ε Ν R Ε Τ R 0 Τ Ε G R Н Ν Ρ S Ε В G В D Т В M M R U S Ε В Т Т Ε 0 U K Ν Τ 0 K X J Ν P G F R F Н X C R В Ε R X Т Ε K Н C Y Н Т L X 0 0 Τ D G D X F Ε M 0 Ε K Z X Υ Y C В U 0 Ν Т Н M Y Ν 0 C Н Q M Т Α R C K Ν Н C V R 0 В C E F R S 0 K C U S Ε Ζ Υ Т Η Υ

## SOLUTION