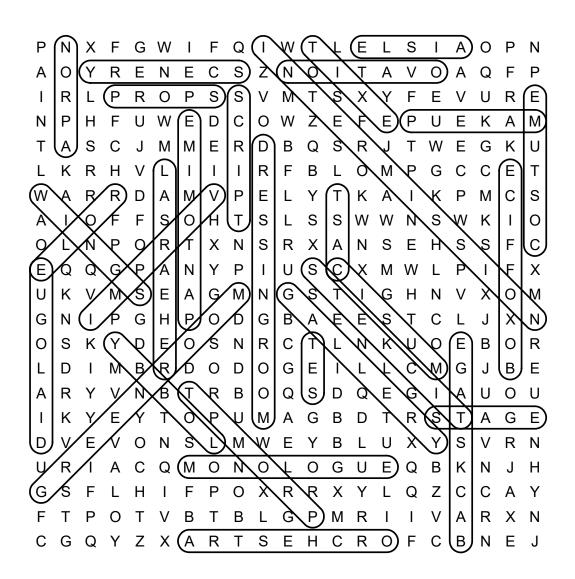

DIRECTIONS:
Find and circle the vocabulary words in the grid. Look for them in all directions including backwards and diagonally.

**AISLE APRON BACKSTAGE BOX OFFICE CAST** COSTUME **DIALOGUE** DRESSING ROOM **EXIT GALLERY GREEN ROOM IMPROV INTERMISSION** LOBBY **MAKEUP** MONOLOGUE MUSIC **ORCHESTRA** OVATION **PANTOMIME PROMPT PROPS** REHEARSAL **ROLE SCENERY** 

SCRIPT

# Theater Word Search

| Р | N | Х | F | G | W | ı | F | Q | I | W | Т | L | Е | L | S | ı | Α | 0 | Р | N |
|---|---|---|---|---|---|---|---|---|---|---|---|---|---|---|---|---|---|---|---|---|
| Α | 0 | Υ | R | Ε | Ν | Ε | С | S | Z | Ν | 0 | I | Т | Α | ٧ | 0 | Α | Q | F | Р |
| 1 | R | L | Р | R | 0 | Р | S | S | ٧ | М | Т | S | Χ | Υ | F | Ε | V | U | R | Ε |
| N | Р | Н | F | U | W | Ε | D | С | 0 | W | Z | Ε | F | Ε | Р | U | Ε | K | Α | М |
| Т | Α | S | С | J | М | М | Ε | R | D | В | Q | S | R | J | T | W | Ε | G | K | U |
| L | K | R | Н | ٧ | L | 1 | 1 | 1 | R | F | В | L | 0 | М | Р | G | С | С | Ε | Т |
| w | Α | R | R | D | Α | М | ٧ | Р | Ε | L | Υ | Τ | K | Α | 1 | K | Р | М | С | S |
| Α | I | 0 | F | F | S | 0 | Н | Т | S | L | S | S | W | W | Ν | S | W | K | I | 0 |
| 0 | L | Ν | Р | 0 | R | Т | Χ | Ν | S | R | Χ | Α | Ν | S | Ε | Н | S | S | F | С |
| E | Q | Q | G | Р | Α | Ν | Υ | Р | I | U | S | С | Χ | М | W | L | Р | 1 | F | Χ |
| U | K | ٧ | М | S | Ε | Α | G | М | Ν | G | S | Τ | I | G | Н | N | V | Χ | 0 | М |
| G | Ν | I | Р | G | Н | Р | 0 | D | G | В | Α | Ε | Ε | S | Т | С | L | J | Χ | Ν |
| 0 | S | K | Υ | D | Ε | 0 | S | Ν | R | С | Т | L | Ν | K | U | 0 | Ε | В | 0 | R |
| L | D | I | М | В | R | D | 0 | D | 0 | G | Ε | I | L | L | С | М | G | J | В | Ε |
| Α | R | Υ | ٧ | N | В | Т | R | В | 0 | Q | S | D | Q | Ε | G | I | Α | U | 0 | U |
| 1 | K | Υ | Ε | Υ | Т | 0 | Р | U | М | Α | G | В | D | Т | R | S | Т | Α | G | Ε |
| D | ٧ | Ε | ٧ | 0 | Ν | S | L | М | W | Ε | Υ | В | L | U | Χ | Υ | S | V | R | Ν |
| U | R | I | Α | С | Q | М | 0 | Ν | 0 | L | 0 | G | U | Ε | Q | В | K | Ν | J | Н |
| G | S | F | L | Н | I | F | Р | 0 | Χ | R | R | Χ | Υ | L | Q | Z | С | С | Α | Υ |
| F | Τ | Р | 0 | T | V | В | Т | В | L | G | Р | М | R | 1 | 1 | ٧ | Α | R | Χ | Ν |
| С | G | Q | Υ | Z | Χ | Α | R | Т | S | Ε | Н | С | R | 0 | F | С | В | N | Ε | J |

SET STAGE TICKETS WINGS