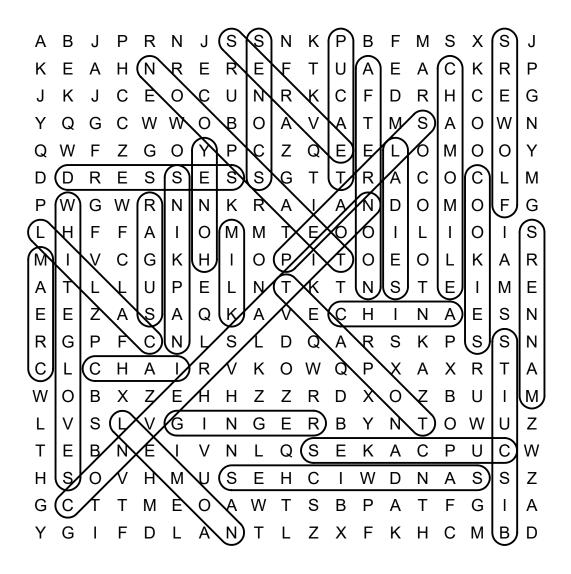

NS:
Find and circle the words in the grid.
Look for them in all directions including backwards and diagonally.

Afternoon

**Biscuits** 

Chai

Chamomile

China

Conversation

Cookies

Cream

Cupcakes

Dresses

**Flowers** 

Ginger

Honey

Ladies

Lemon

Lilac

Manners

R Ν J S S Ν K В F M S Χ S В J K E R Ε R Р J C 0 C U Ν K C D Н C Ε G G C 0 В 0 Α Т M S Α 0 W G 0 C Ζ Q Ε Ε 0 M 0 0 Y Y S S S D Ε G Τ R C 0 C L D M G K M 0 0 S 0 0 Ε 0 Α R M S Ε Ν M Ζ Ε Ε S Q K Α C Н Ν Α Ν Ρ S S P S R D Q R K S C Н K 0 Q P X X T W В X Z Ε Ζ Ζ Z В D X 0 M S G G Ε R В Υ 0 W Ζ S Т В Ν Ν L Q Ε K Α C U C W Ε C S 0 S W Α S Ζ M D S G Τ Ε 0 В G I Α G F D Α Ν Τ Ζ X F K Η C M В D

Milk

**Napkins** 

Pearls

Sandwiches

Scones

Serve

Sugar

Teacup

Teapot

Teaspoon

White Gloves





### **WORD SEARCH**

## SOLUTION