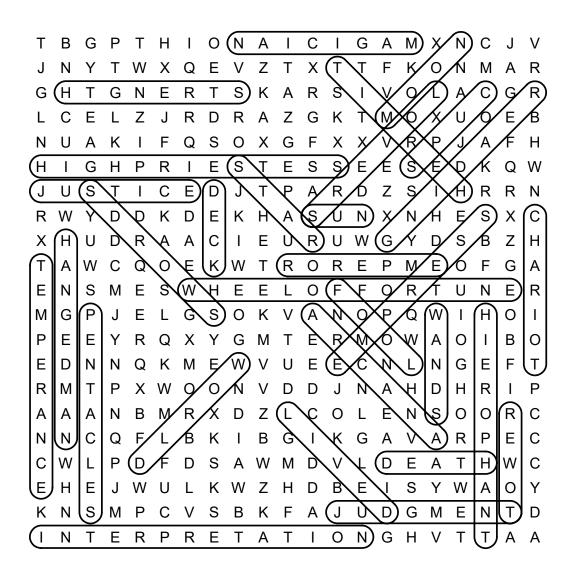

py for single classroom use only. Not for public display.



# Tarot Cards

## Word Search

DIRECTIONS:
Find and circle the tarot card names the grid. Look for them in all directions including backwards and diagonally.

В G Α M Χ С Т S S 0 G D Ζ G K S G 0 X X G Ε S S S Ε S D Q D D Ζ S R D Ε Χ Χ K Ν С G Υ D Ζ 0 M G S G 0 0 0 X Υ G Ε 0 Ε 0 0 D D X D Ζ 0 S G S D D Ε D K Ζ В S S D G Τ R Ε Т Α Т 0 Ν G Ν Н

**ARCANA** 

**CHARIOT** 

**CUPS** 

**DEATH** 

**DECK** 

**DEVIL** 

**EMPEROR** 

**EMPRESS** 

**FOOL** 

HANGED MAN

**HERMIT** 

HIEROPHANT

HIGH PRIESTESS

INTERPRETATION

**JUDGMENT** 

JUSTICE

**LOVERS** 

MAGICIAN

MOON

**PENTACLES** 

READING

STAR

STRENGTH

SUN

**SWORDS** 

**TEMPERANCE** 

**TOWER** 

WANDS

WHEEL OF FORTUNE

WORLD

# Tarot Cards

Word Search

## SOLUTION