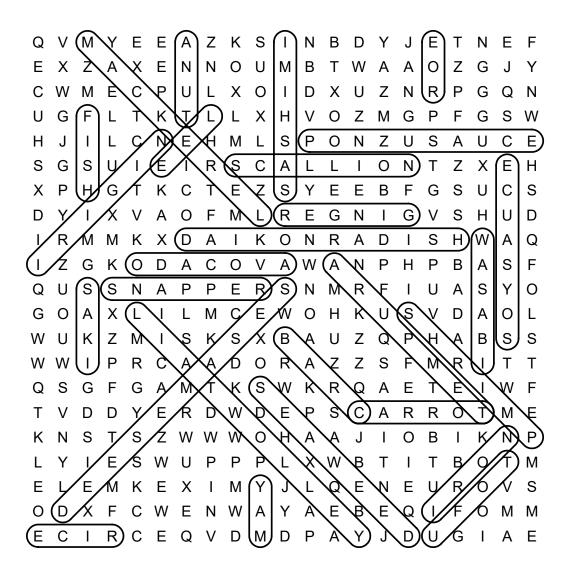

and circle the vocabulary words in the grid. Look for them in all directions including backwards and diagonally.



**AVOCADO** 

**CARROT** 

**CRAB** 

DAIKON RADISH

**EEL** 

**FISH** 

**GINGER** 

**MACKEREL** 

**NIGIRI** 

NORI

PONZU SAUCE

**RICE** 

ROE

SAKI

SASHIMI

SCALLION

# I Love Sushi

## Word Search

Ε Ε Ζ K S Ν В Ε Τ Q V M Υ D Υ J Ν Ε Ε Ν Ν 0 В 0 Z G W Ζ Q 0 Ζ G G S G X M W Η Н M S Ν Ζ С G S S R S С Ζ Ε 0 Χ С Т Ζ S Ε Ε S С G Τ Ε В G S G G S Ν R R S G С 0 В S Q S S S S M C G 0 M Ε K S 0 Ζ S K S X В Ζ Q S S M Ζ D Ζ S 0 S Т K S R Q Α D S С D W D Ε S S 7 0 0 Ν В Т Ε M K Ε X M Q Ε Ε 0 S В Ε Q 0 M M Ε С Ε Q ٧ D M Α Υ D Α

**SEAWEED** 

SESAME SEED

SHRIMP

SNAPPER

SOY SAUCE

TEMPURA

TOFU

TUNA

WASABI

YAM

**YELLOWTAIL** 



# I Love Sushi

## Word Search

### SOLUTION