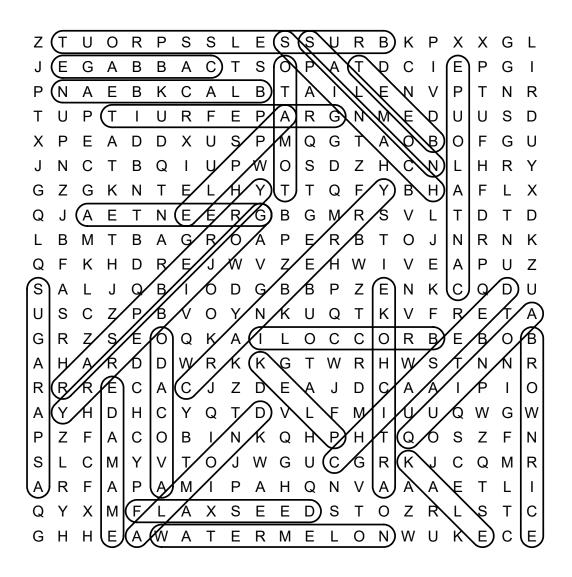

ery.

### **COPYRIGHT**

© 2022 Kim White Steele - All rights reserved. Permission to copy for single classroom use only. Not for public display.

| Name: | Date: |  |
|-------|-------|--|
|       |       |  |

# DIRECTIONS: Find and circle the vocabulary words in the grid. Look for them in all directions including backwards and diagonally.

#### Almond

Apple

Artichoke

**Asparagus** 

Avocado

Beet

Black Bean

Broccoli

**Brown Rice** 

# Superfoods

## Word Search

U 0 R В K Χ Χ G G Ε Ε S D S G С Ζ Q X G В R Ζ Ζ D С S Ζ Т Т Q C С 0 0 Ν Ζ Q Τ Q G С Ζ Ε 0 M



**Brussels Sprout** 

Cabbage

Cantaloupe

Chia Seed

Cranberry

Edamame

Flax Seed

Goji Berry

Grapefruit

Green Tea

Kale

Kelp

Quinoa

Raspberry

Salmon

Spinach

Tomato

Watermelon

## Superfoods

Word Search

### SOLUTION